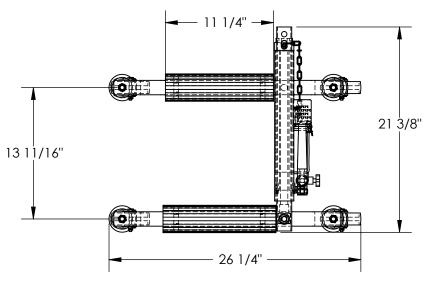

## STANDARD FEATURES

MODEL NUMBER IS VPJ-12 OVERALL WIDTH IS 21 3/8" MAXIMUM TIRE WIDTH IS 12" OVERALL LENGTH IS 26 1/4" OVERALL HEIGHT IS 7 5/8" UNIFORM STATIC CAPACITY IS 1500 LBS. UNIT WILL OPEN FROM 13 11/16" TO 24 11/16" WHEEL SIZE IS Ø4" X 1 1/4" WIDE ON A 360° SWIVEL CASTER UNIT HAS A FOOT OPERATED PUMP