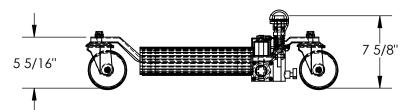

## STANDARD FEATURES

MODEL NUMBER IS VPJ-12 OVERALL WIDTH IS 21 3/8" MAXIMUM TIRE WIDTH IS 12" OVERALL LENGTH IS 26 1/4" OVERALL HEIGHT IS 7 5/8" UNIFORM STATIC CAPACITY IS 1500 LBS. UNIT WILL OPEN FROM 13 11/16" TO 24 11/16" WHEEL SIZE IS Ø4" X 1 1/4" WIDE ON A 360° SWIVEL CASTER UNIT HAS A FOOT OPERATED PUMP