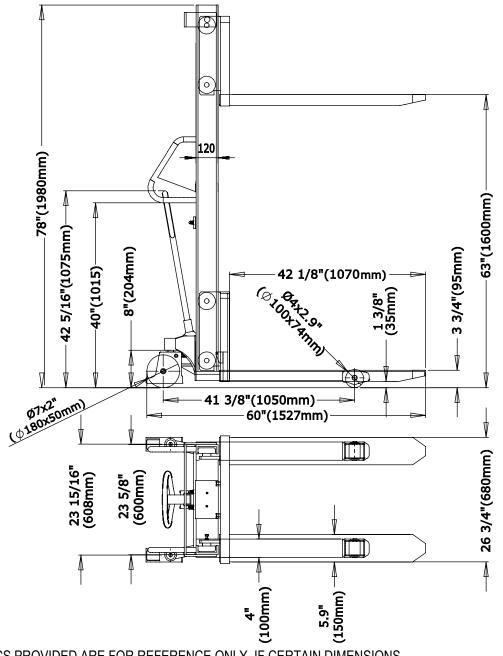

STANDARD FEATURES MODEL NUMBER IS VHPS-2000-FF CAPACITY (UDL) IS 2,000 LBS UP TO 63" RAISED FORK HÉIGHT IS 63" LOWERED FORK HEIGHT IS 3 3/4" FIXED FORKS OVER FIXED LEGS OVERALL MAST HEIGHT IS 78" STEERING WHEEL IS Ø7" X 2" FRONT WHEEL IS Ø4" X 2.9" LIFT PER HYDRAULIC HAND PUMP: 3/4" (20mm) TOUGH BAKED IN POWDER COATED **BLACK & YELLOW FINISH** 