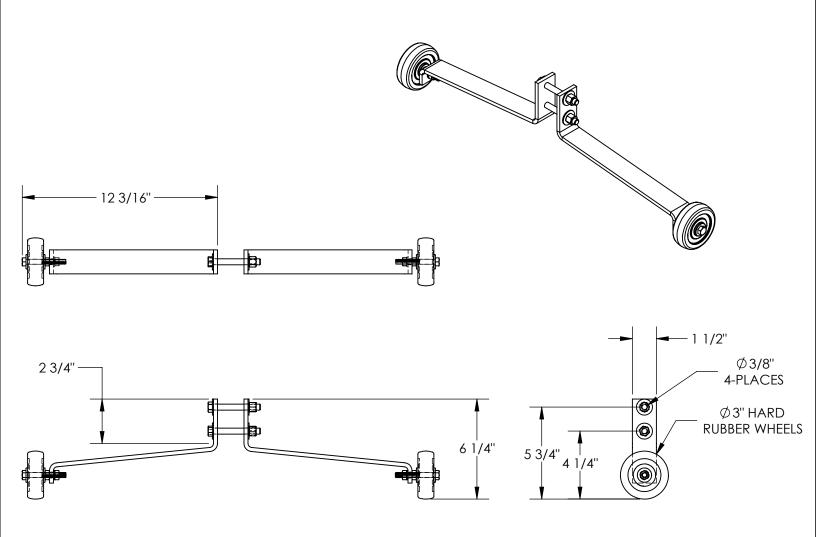

## STANDARD FEATURES

MODEL NUMBER IS VDKR-BB-W **OVERALL WIDTH IS 3" OVERALL HEIGHT IS 6-1/4"** OVERALL LENGTH OF ONE LEG IS 12-3/16" OPTION WORKS WITH VDKR AND ADKR SAFETY RAILING