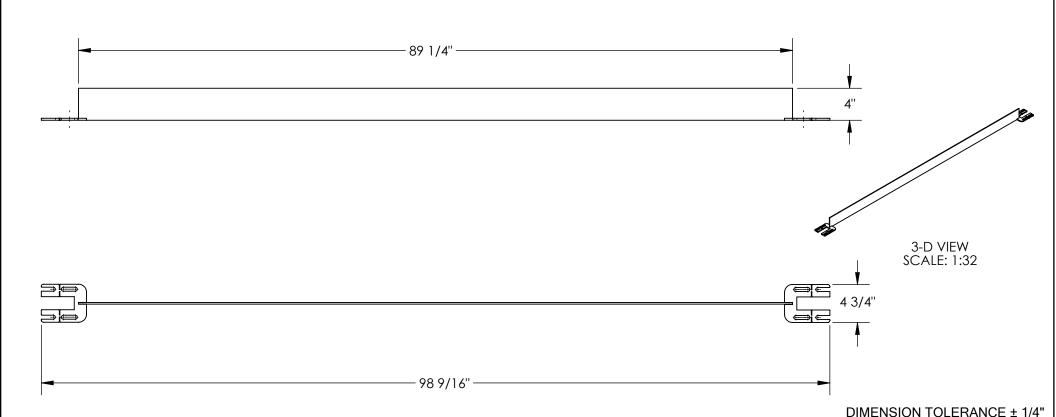

## STANDARD FEATURES

MODEL NUMBER IS VDKR-8-TB OVERALL WIDTH IS 98 9/16" OVERALL LENGTH IS 4 3/4" OVERALL HEIGHT IS 4" TOUGH BAKED IN POWDER COATED YELLOW FINISH