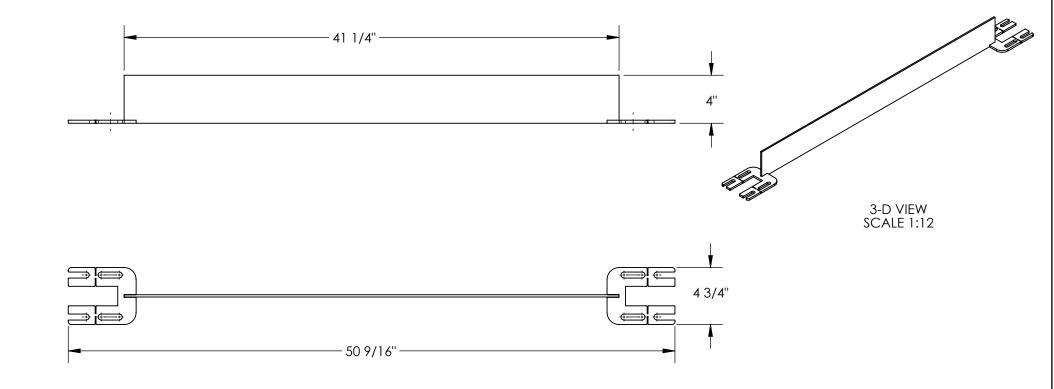

## STANDARD FEATURES

MODEL NUMBER IS VDKR-4-TB OVERALL WIDTH IS 4 3/4" OVERALL LENGTH IS 50 9/16" OVERALL HEIGHT IS 4" TOUGH BAKED IN POWDER COATED YELLOW FINISH