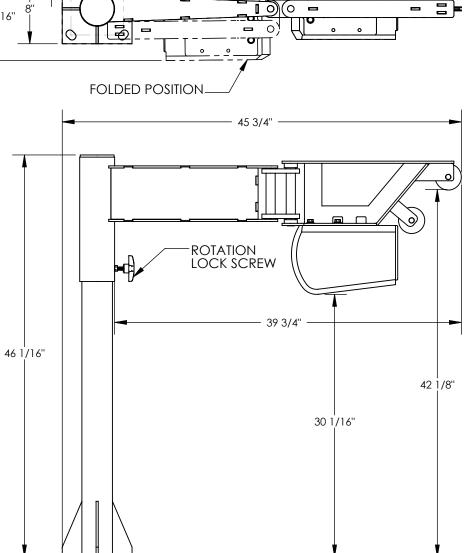

## STANDARD FEATURES

MODEL NUMBER IS VAN-J-AC CAPACITY IS 400 LBS.
OVERALL WIDTH IS 9 15/16"
USABLE WIDTH IS 8"
OVERALL LENGTH IS 45 3/4"
USABLE LENGTH IS 39 3/4"
OVERALL HEIGHT IS 46 1/16"
USABLE HEIGHT IS 42 1/8"
HOLES ON BASE ARE Ø7/8" X 1 1/4" SLOTS ROTATES 360° AROUND BASE INCLUDES AC POWERED WINCH WITH FINGER TOGGLE SWITCH Ø7/32" X 25' LG CABLE W/ HOOK