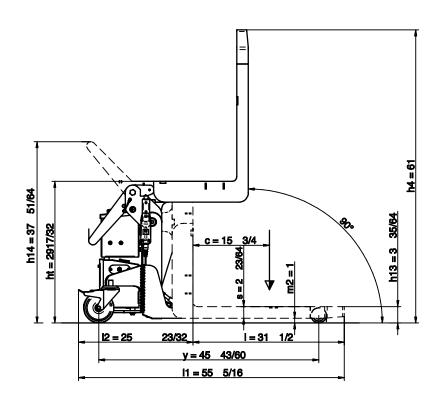

## **FEATURES**

MODEL NO: ULM-TM-15-2331

CAPACITY: 1,500 LBS

OVERALL LENGTH: 55 5/16" OVERALL WIDTH: 33 1/16" LOWERED FORK HEIGHT: 3 9/16" LEVEL HEIGHT: 29 1/2"

RAISED HEIGHT: 61"

FORK SIZE: 6 1/8"W X 31 1/2"L