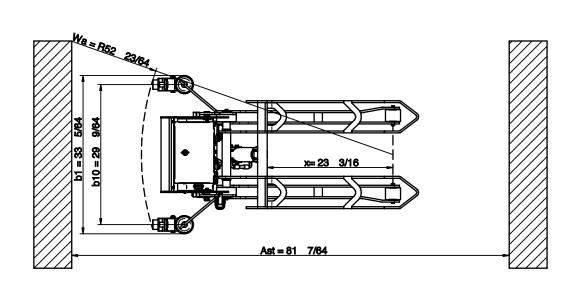

## **FEATURES**

MODEL NO: ULM-TM-15-2331

CAPACITY: 1,500 LBS

OVERALL LENGTH: 55 5/16" OVERALL WIDTH: 33 1/16" LOWERED FORK HEIGHT: 3 9/16" LEVEL HEIGHT: 29 1/2"

RAISED HEIGHT: 61"

FORK SIZE: 6 1/8"W X 31 1/2"L