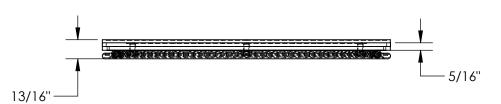

**HEAVY DUTY MANUAL TURNTABLE- TT-12-7/8** APPROX WEIGHT: 12.30 lbs. *DOES NOT INCLUDE WEIGHT OF POWER OR PACKAGING!!!* \*\*\*ANY ADDITIONS, DELETIONS, OR OMISSIONS MUST BE CORRECTED ON THIS DRAWING AS THIS DRAWING WILL BE CONSIDERED ALL INCLUSIVE\*\*\*