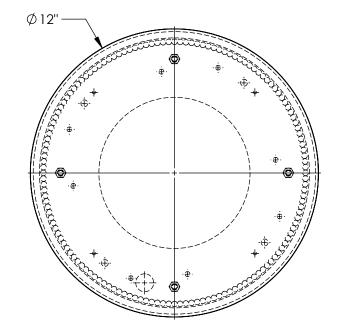

**HEAVY DUTY MANUAL TURNTABLE- TT-12-7/8** APPROX WEIGHT: 12.30 lbs. *DOES NOT INCLUDE WEIGHT OF POWER OR PACKAGING!!!* \*\*\*ANY ADDITIONS, DELETIONS, OR OMISSIONS MUST BE CORRECTED ON THIS DRAWING AS THIS DRAWING WILL BE CONSIDERED ALL INCLUSIVE\*\*\*