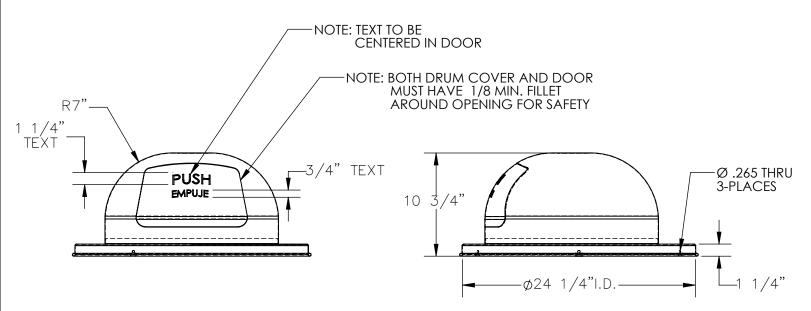

|                                                       | A<br>P<br>P | I, THE UNDERSIGNED, AGREE THAT THE PRODUCT AS REPRESENTED SATISFIES DESIGN AND DIMENSION REQUIREMENTS. I ALSO ACKNOWLEDGE MY DUTY TO CONFIRM PRODUCT AND INSTALLATION COMPLIANCE WITH ALL APPLICABLE FEDERAL, STATE |  |  |  |
|-------------------------------------------------------|-------------|---------------------------------------------------------------------------------------------------------------------------------------------------------------------------------------------------------------------|--|--|--|
| NOTES:                                                | R           | AND LOCAL REGULATIONS AND STANDARDS.  ANY MODIFIED UNITS ARE NON-RETURNABLE                                                                                                                                         |  |  |  |
| COLOR: BLACK                                          | V           | [ ] As drawn [ ] As marked                                                                                                                                                                                          |  |  |  |
| DRUM COVER MUST FIT A STANDARD<br>U.S. 55 GALLON DRUM | A           | Signed:Date:                                                                                                                                                                                                        |  |  |  |
|                                                       |             | Printed Name:<br>LEAD TIME WILL START UPON RECEIPT OF SIGNED APPROVAL DRAWING                                                                                                                                       |  |  |  |