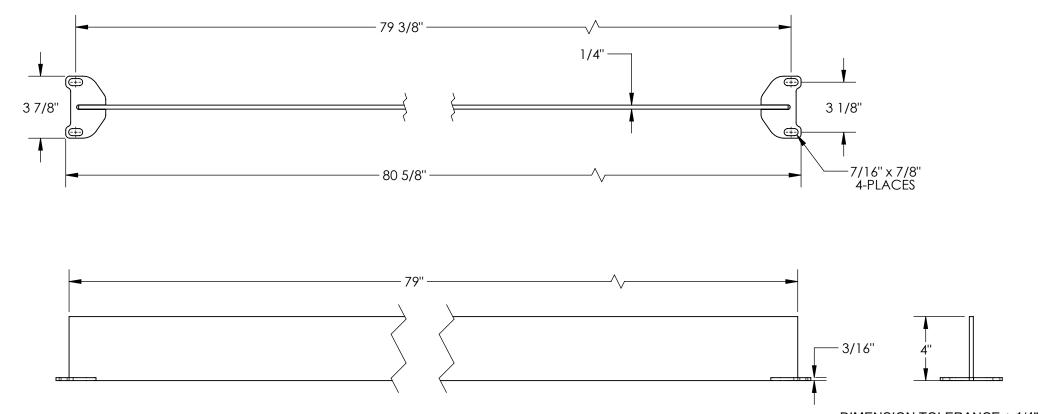

## STANDARD FEATURES

MODEL NUMBER IS TOE-B-84-N
OVERALL WIDTH IS 37/8"
OVERALL LENGTH IS 80 5/8"
OVERALL HEIGHT IS 4"
WELDED STEEL CONSTRUCTION
TOUGH BAKED IN POWDER COATED YELLOW FINISH