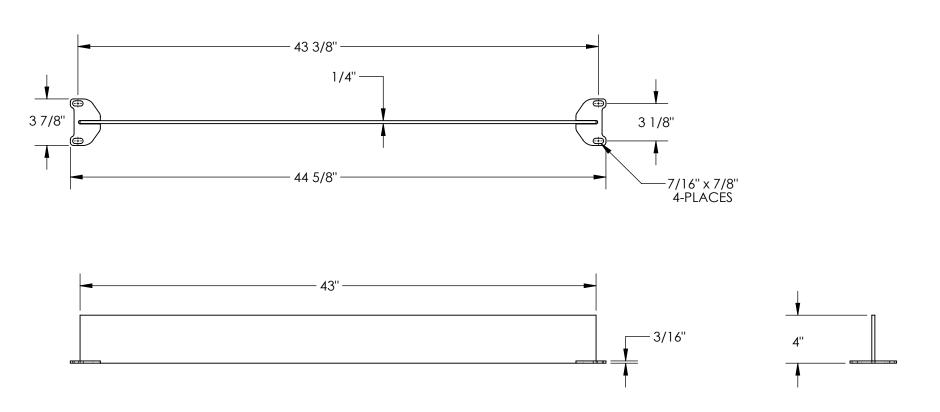

## STANDARD FEATURES

MODEL NUMBER IS TOE-B-48-N
OVERALL WIDTH IS 37/8"
OVERALL LENGTH IS 44 5/8"
OVERALL HEIGHT IS 4"
WELDED STEEL CONSTRUCTION
TOUGH BAKED IN POWDER COATED YELLOW FINISH