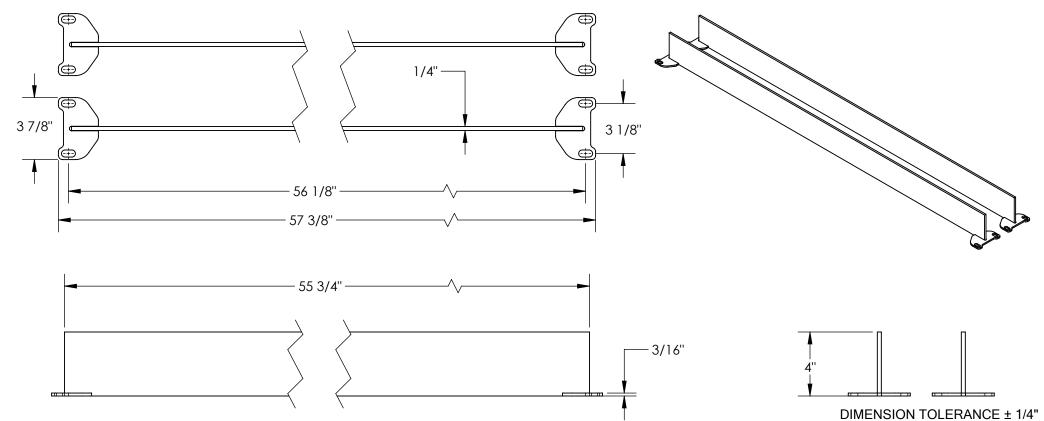

## OPTIONAL 4" HIGH TOEBOARD - TOE-B-120-N

APPROX WEIGHT: 32.99 lbs.

\*\*\* ANY ADDITIONS, DELETIONS, OR OMISSIONS MUST BE CORRECTED ON THIS DRAWING AS THIS DRAWING WILL BE CONSIDERED ALL INCLUSIVE \*\*\*
ALL GRAPHICS PROVIDED ARE FOR REFERENCE ONLY. IF CERTAIN DIMENSIONS ARE CRITICAL PLEASE VERIFY THOSE DIMENSIONS WITH YOUR SALESPERSON

## STANDARD FEATURES

MODEL NUMBER IS TOE-B-120-N
OVERALL WIDTH IS 37/8"
OVERALL LENGTH IS 57 3/8"
OVERALL HEIGHT IS 4"
QUANTITY = 2
WELDED STEEL CONSTRUCTION
TOUGH BAKED IN POWDER COATED YELLOW FINISH