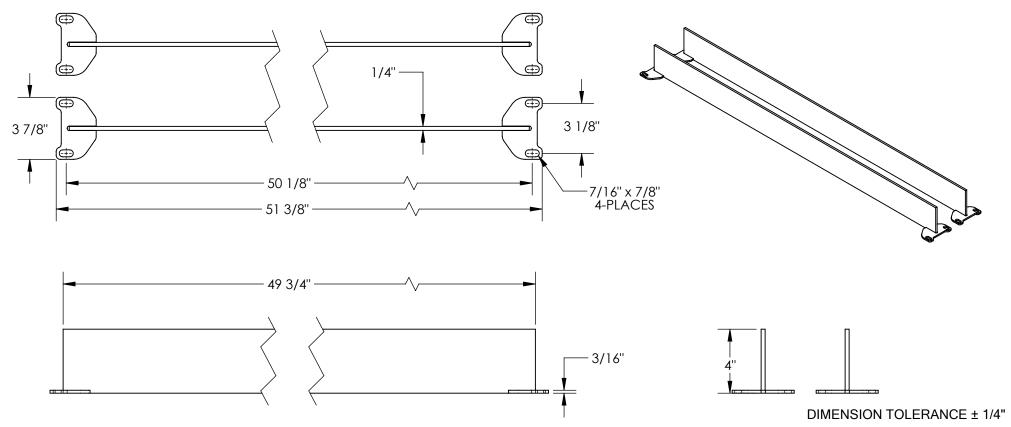

## OPTIONAL 4" HIGH TOEBOARD- TOE-B-108-N

APPROX WEIGHT: 29.59 lbs.

DOES NOT INCLUDE WEIGHT OF POWER OR PACKAGING!!!

\*\*\* ANY ADDITIONS, DELETIONS, OR OMISSIONS MUST BE CORRECTED ON THIS DRAWING AS THIS DRAWING WILL BE CONSIDERED ALL INCLUSIVE \*\*\*
ALL GRAPHICS PROVIDED ARE FOR REFERENCE ONLY. IF CERTAIN DIMENSIONS ARE CRITICAL PLEASE VERIFY THOSE DIMENSIONS WITH YOUR SALESPERSON

## STANDARD FEATURES

MODEL NUMBER IS TOE-B-108-N

OVERALL WIDTH IS 37/8"

OVERALL LENGTH IS 51 3/8"

OVERALL HEIGHT IS 4"

QUANTITY = 2

WELDED STEEL CONSTRUCTION

TOUGH BAKED IN POWDER COATED YELLOW FINISH

## SPECIAL FEATURES

NONE