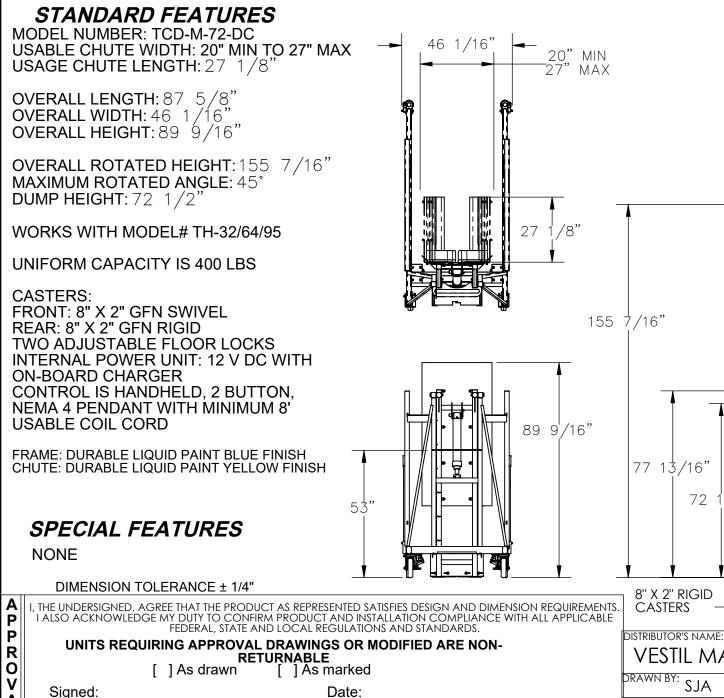

## ELECTRIC HYDRAULIC TRASH CAN DUMPER - TCD-M-72-DC

APPROX WEIGHT: 699.08 lbs. DOES NOT INCLUDE WEIGHT OF POWER OR PACE

\*\*\* ANY ADDITIONS, DELETIONS, OR OMISSIONS MUST BE CORRECTED ON THIS DRAWING AS THIS DRAWING WILL BE CONSIDERED ALL INCLUSIVE \*\*\*
ALL GRAPHICS PROVIDED ARE FOR REFERENCE ONLY. IF CERTAIN DIMENSIONS ARE CRITICAL PLEASE VERIFY THOSE DIMENSIONS WITH YOUR SALESPERSON