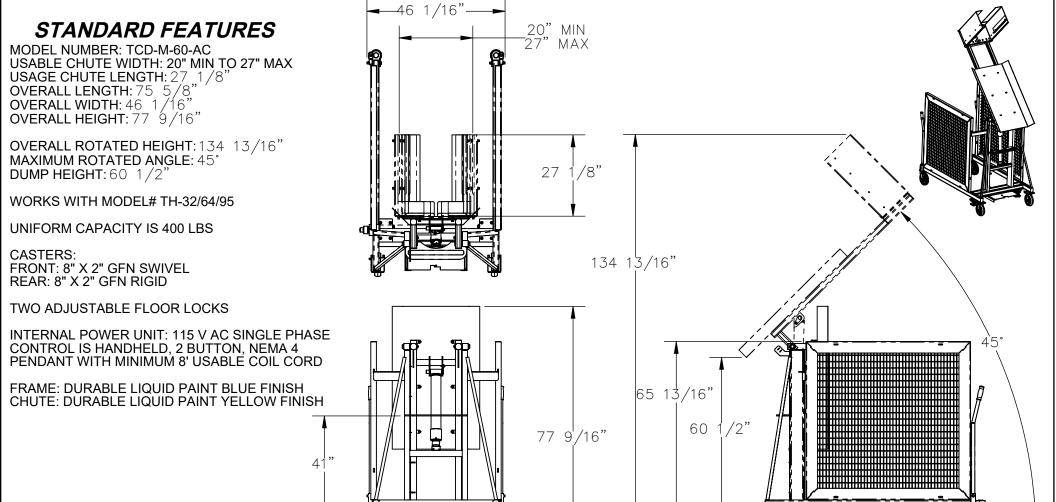

## ELECTRIC HYDRAULIC TRASH CAN DUMPER - TCD-M-60-AC \*\*\* ANY ADDITIONS, DELETIONS, OR OMISSIONS MUST BE CORRECTED ON THIS DRAWING AS THIS DRAWING WILL BE CONSIDERED ALL INCLUSIVE \*\*\*

APPROX WEIGHT: 633.83 lbs. DOES NOT INCLUDE WEIGHT OF POWER OR PACKAGING!!!

-75 5/8

ALL GRAPHICS PROVIDED ARE FOR REFERENCE ONLY. IF CERTAIN DIMENSIONS ARE CRITICAL PLEASE VERIFY THOSE DIMENSIONS WITH YOUR SALESPERSON

NONE

Ρ

P

R

0

٧