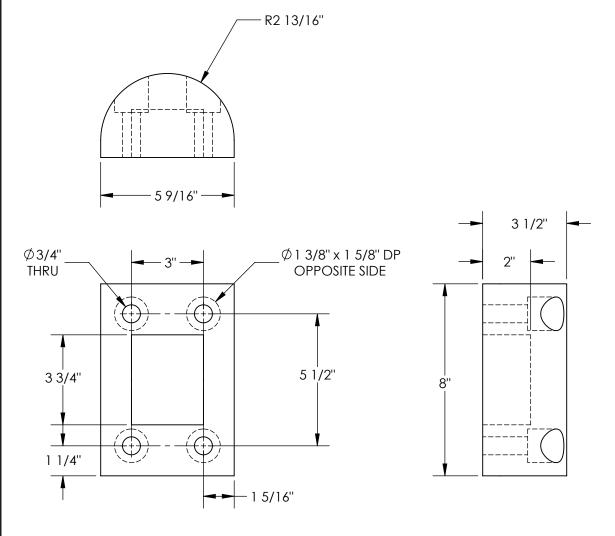

## TRAILER CRANE BUMPER-TB-90

APPROX WEIGHT: 6 LBS lbs.

\*\*\* ANY ADDITIONS, DELETIONS, OR OMISSIONS MUST BE CORRECTED ON THIS DRAWING AS THIS DRAWING WILL BE CONSIDERED ALL INCLUSIVE \*\*\* ALL GRAPHICS PROVIDED ARE FOR REFERENCE ONLY. IF CERTAIN DIMENSIONS ARE CRITICAL PLEASE VERIFY THOSE DIMENSIONS WITH YOUR SALESPERSON

## STANDARD FEATURES

**MODEL NUMBER IS TB-90** OVERALL WIDTH IS 5 9/16" **OVERALL LENGTH IS 8"** PROJECTION 3 1/2" **COUNTERSUNK FOR** Ø 5/8" ANCHOR BOLTS RESISTANT TO:FRICTION, ABRASION, IMPACT DAMAGE, WEAR, CORRISION AND WEATHER DAMAGE CAN BE USED INDOOR OR OUTDOOR