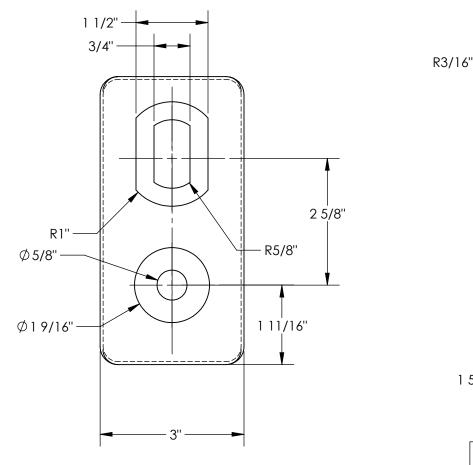

## STANDARD FEATURES

MODEL NUMBER IS TB-10 OVERALL WIDTH IS 3" **OVERALL LENGTH IS 6" OVERALL DEPTH IS 3 3/16"** COUNTER SUNK FOR Ø3/4" **ANCHOR BOLTS** RESISTANT TO: FRICTION, ABRASION, IMPACT DAMAGE, WEAR, CORROSION AND WEATHER DAMAGE CAN BE USED INDOOR OR OUTDOOR MADE FROM BLACK RUBBER