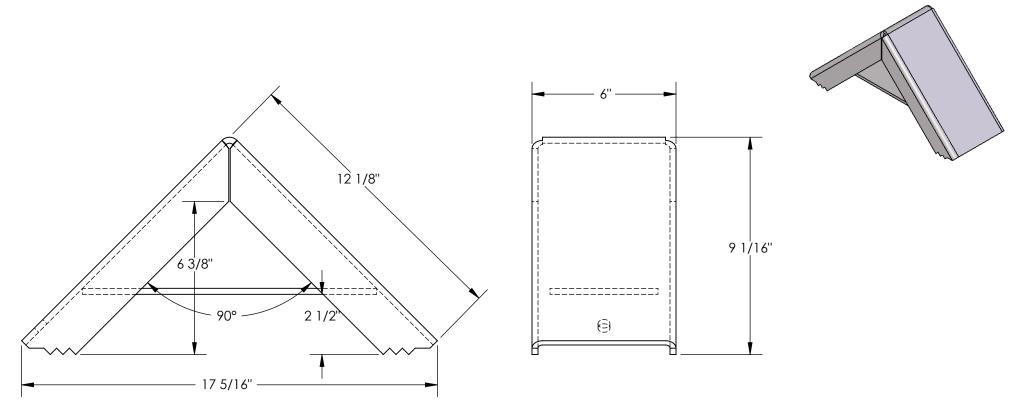

## STANDARD FEATURES

MODEL NUMBER IS SWC-22 OVERALL WIDTH IS 6" OVERALL LENGTH IS 17 5/16" OVERALL HEIGHT IS 9 1/16" ALL WELDED STEEL CONSTUCTION PAINTED SAFETY YELLOW