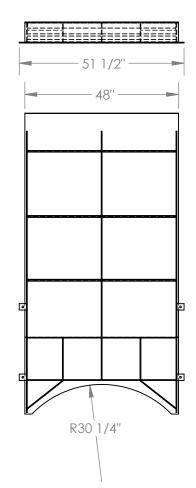

MODEL NUMBER IS SWA-R-60-AW-SCL **OVERALL LENGTH IS 94" OVERALL HEIGHT IS 6 1/2"** OVERALL WIDTH IS 51 1/2" **USABLE WIDTH IS 48"** MAX CAPACITY IS: 4,000 LBS