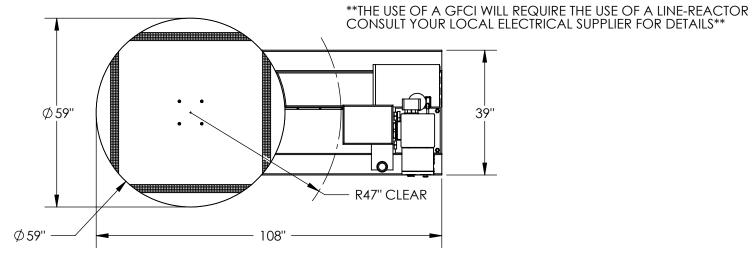

CONTAINER/LOAD MUST BE AT LEAST 20" HIGH

\*115V SUPPLY VOLTAGE; INCLUDES POWER CORD WITH NEMA 5-15 PLUG \*10A AT FULL LOAD

ALL GRAPHICS PROVIDED ARE FOR REFERENCE ONLY. IF CERTAIN DIMENSIONS ARE CRITICAL PLEASE VERIFY THOSE DIMENSIONS WITH YOUR SALESPERSON

| STANDARD FEATURES<br>MODEL NUMBER: SWA-60-AW<br>CAPACITY: 4,000 LBS.<br>OVERALL WIDTH: 59"<br>OVERALL LENGTH: 108"<br>OVERALL HEIGHT: 92"<br>59" DIAMETER TOP PLATE | A P P R O V A | I, THE UNDERSIGNED, AGREE THAT THE PRODUCT AS<br>REPRESENTED SATISFIES DESIGN AND DIMENSION<br>REQUIREMENTS. I ALSO ACKNOWLEDGE MY DUTY TO<br>CONFIRM PRODUCT AND INSTALLATION<br>COMPLIANCE WITH ALL APPLICABLE FEDERAL, STATE<br>AND LOCAL REGULATIONS AND STANDARDS.<br><b>UNITS REQUIRING APPROVAL DRAWINGS OR<br/>MODIFIED ARE NON-RETURNABLE</b><br>[] As drawn [] As marked |                 |         |                         |
|---------------------------------------------------------------------------------------------------------------------------------------------------------------------|---------------|------------------------------------------------------------------------------------------------------------------------------------------------------------------------------------------------------------------------------------------------------------------------------------------------------------------------------------------------------------------------------------|-----------------|---------|-------------------------|
| VARIABLE SPEED CONTROL, 0-13 RPM                                                                                                                                    | L             | Signed:                                                                                                                                                                                                                                                                                                                                                                            |                 |         | Date:                   |
| CAN HANDLE FILM ROLLS UP TO 20" LONG<br>WRAPS DOWN TO 3" ABOVE TURNTABLE                                                                                            |               | Printed Name:                                                                                                                                                                                                                                                                                                                                                                      |                 |         |                         |
| MAX. LOAD SIZE IS 41 11/16" SQUARE<br>TOUGH BAKED IN POWDER COATED                                                                                                  | DISTR         | II <i>lead time will start up</i><br>Ibutor's name:                                                                                                                                                                                                                                                                                                                                | <u>UN RECEI</u> |         | P.O.#                   |
| BLUE FINISH<br>APPROX. SHIP WEIGHT: 1512 lbs                                                                                                                        |               | estil manufac                                                                                                                                                                                                                                                                                                                                                                      | TURIN           |         | х<br><sup>W.O.#</sup> Х |
|                                                                                                                                                                     | DRAV          | SJA I                                                                                                                                                                                                                                                                                                                                                                              | DATE:<br>1/3    | 30/2015 | SALES: X                |
|                                                                                                                                                                     | REFER         | RENCE: X                                                                                                                                                                                                                                                                                                                                                                           |                 |         | FILE NAME:              |
|                                                                                                                                                                     |               |                                                                                                                                                                                                                                                                                                                                                                                    | QUOTE #<br>X    | I       | 20-007-104              |