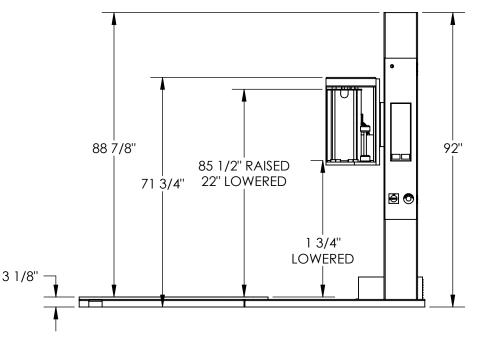

CONTAINER/LOAD MUST BE AT LEAST 20" HIGH

\*115V SUPPLY VOLTAGE; INCLUDES POWER CORD WITH NEMA 5-15 PLUG \*10A AT FULL LOAD

ALL GRAPHICS PROVIDED ARE FOR REFERENCE ONLY. IF CERTAIN DIMENSIONS ARE CRITICAL PLEASE VERIFY THOSE DIMENSIONS WITH YOUR SALESPERSON

| STANDARD FEATURES<br>MODEL NUMBER: SWA-60-AW<br>CAPACITY: 4,000 LBS.<br>OVERALL WIDTH: 59"<br>OVERALL LENGTH: 108"<br>OVERALL HEIGHT: 92"<br>59" DIAMETER TOP PLATE | A P P R O V A | I, THE UNDERSIGNED, AGREE THAT THE PRODUCT AS<br>REPRESENTED SATISFIES DESIGN AND DIMENSION<br>REQUIREMENTS. I ALSO ACKNOWLEDGE MY DUTY TO<br>CONFIRM PRODUCT AND INSTALLATION<br>COMPLIANCE WITH ALL APPLICABLE FEDERAL, STATE<br>AND LOCAL REGULATIONS AND STANDARDS.<br><b>UNITS REQUIRING APPROVAL DRAWINGS OR<br/>MODIFIED ARE NON-RETURNABLE</b><br>[] As drawn [] As marked |                 |         |                         |
|---------------------------------------------------------------------------------------------------------------------------------------------------------------------|---------------|------------------------------------------------------------------------------------------------------------------------------------------------------------------------------------------------------------------------------------------------------------------------------------------------------------------------------------------------------------------------------------|-----------------|---------|-------------------------|
| VARIABLE SPEED CONTROL, 0-13 RPM                                                                                                                                    | L             | Signed:                                                                                                                                                                                                                                                                                                                                                                            |                 |         | Date:                   |
| CAN HANDLE FILM ROLLS UP TO 20" LONG<br>WRAPS DOWN TO 3" ABOVE TURNTABLE                                                                                            |               | Printed Name:                                                                                                                                                                                                                                                                                                                                                                      |                 |         |                         |
| MAX. LOAD SIZE IS 41 11/16" SQUARE<br>TOUGH BAKED IN POWDER COATED                                                                                                  | DISTR         | II <i>lead time will start up</i><br>Ibutor's name:                                                                                                                                                                                                                                                                                                                                | <u>UN RECEI</u> |         | P.O.#                   |
| BLUE FINISH<br>APPROX. SHIP WEIGHT: 1512 lbs                                                                                                                        |               | estil manufac                                                                                                                                                                                                                                                                                                                                                                      | TURIN           |         | х<br><sup>W.O.#</sup> Х |
|                                                                                                                                                                     | DRAV          | SJA I                                                                                                                                                                                                                                                                                                                                                                              | DATE:<br>1/3    | 30/2015 | SALES: X                |
|                                                                                                                                                                     | REFER         | RENCE: X                                                                                                                                                                                                                                                                                                                                                                           |                 |         | FILE NAME:              |
|                                                                                                                                                                     |               |                                                                                                                                                                                                                                                                                                                                                                                    | QUOTE #<br>X    | I       | 20-007-104              |