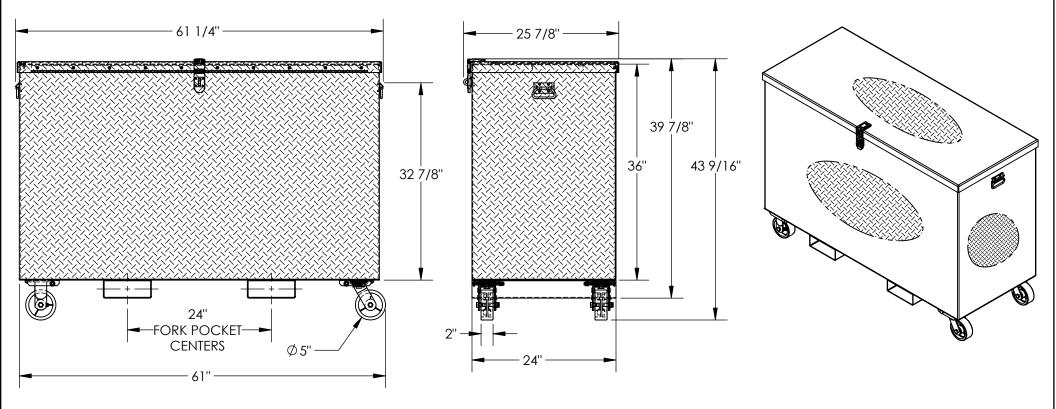

STEEL TREADPLATE TOOLBOX W/FORK POCKETS & CASTERS - STTB-3660-CF APPROX WEIGHT: 412.79 lbs. \*\*\* ANY ADDITIONS, DELETIONS, OR OMISSIONS MUST BE CORRECTED ON THIS DRAWING AS THIS DRAWING WILL BE CONSIDERED ALL INCLUSIVE \*\*\* ALL GRAPHICS PROVIDED ARE FOR REFERENCE ONLY. IF CERTAIN DIMENSIONS ARE CRITICAL PLEASE VERIFY THOSE DIMENSIONS WITH YOUR SALESPERSON

## STANDARD FEATURES

MODEL NUMBER IS STTB-3660-CF OVERALL WIDTH IS 61 1/4" USABLE WIDTH IS 61" OVERALL DEPTH IS 43 9/16" USABLE DEPTH IS 24" OVERALL HEIGHT IS 39 7/8" USABLE HEIGHT IS 36" MAX CAPACITY IS 3000 LBS. TOUGH BAKED IN POWDER COAT BLACK FINISH 24" FORK POCKET CENTERS CASTERS ARE 5" x 2" POLY ON STEEL 2 SWIVEL, 2 RIGID

## SPECIAL FEATURES NONE

DIMENSION TOLERANCE ± 1/4"

| A<br>P<br>R<br>O<br>V<br>A                  | CONFIRM PRODUCT AND INSTALLATION<br>COMPLIANCE WITH ALL APPLICABLE FEDERAL, STATE<br>AND LOCAL REGULATIONS AND STANDARDS.<br>UNITS REQUIRING APPROVAL DRAWINGS OR<br>MODIFIED ARE NON-RETURNABLE |                          |  |
|---------------------------------------------|--------------------------------------------------------------------------------------------------------------------------------------------------------------------------------------------------|--------------------------|--|
| L                                           | Signed:                                                                                                                                                                                          | Date:                    |  |
|                                             | Printed Name:<br>LEAD TIME WILL START UPON RECEIPT OF SIGN                                                                                                                                       | ED APPROVAL DRAWING      |  |
| DISTRIBUTOR'S NAME: P.O.# X                 |                                                                                                                                                                                                  |                          |  |
| VESTIL MANUFACTURING                        |                                                                                                                                                                                                  |                          |  |
| DRAWN BY: C.CLEMENS DATE: 1/5/2021 SALES: X |                                                                                                                                                                                                  |                          |  |
| REFER                                       | RENCE: X SCALE: 1:                                                                                                                                                                               | 16 <sup>FILE NAME:</sup> |  |
| τους                                        | TED LEAD TIME: X QUOTE #                                                                                                                                                                         | 41-007-061               |  |