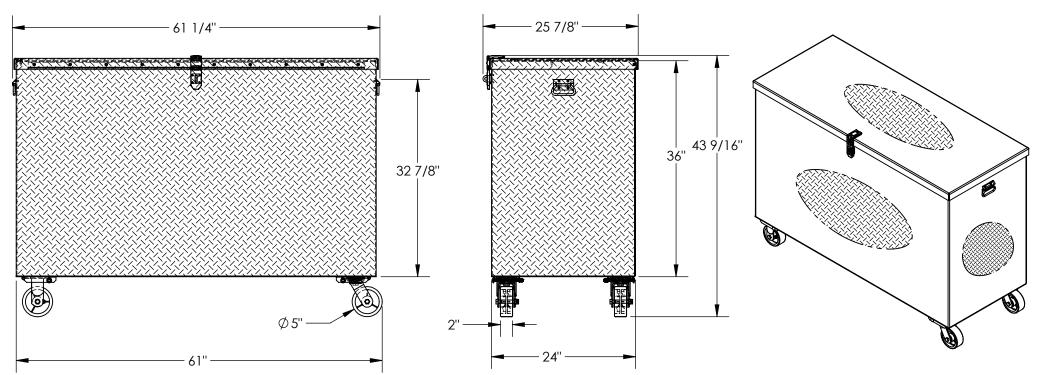

APPROX WEIGHT: 376.69 lbs.

STEEL TREADPLATE TOOLBOX W/CASTERS - STTB-3660-C

\*\*\* ANY ADDITIONS, DELETIONS, OR OMISSIONS MUST BE CORRECTED ON THIS DRAWING AS THIS DRAWING WILL BE CONSIDERED ALL INCLUSIVE \*\*\* ALL GRAPHICS PROVIDED ARE FOR REFERENCE ONLY. IF CERTAIN DIMENSIONS ARE CRITICAL PLEASE VERIFY THOSE DIMENSIONS WITH YOUR SALESPERSON

## STANDARD FEATURES

MODEL NUMBER IS STTB-3660-C OVERALL WIDTH IS 61 1/4" **USABLE WIDTH IS 61" OVERALL DEPTH IS 25 7/8" USABLE DEPTH IS 24" OVERALL HEIGHT IS 43 9/16" USABLE HEIGHT IS 36"** MAX CAPACITY IS 3000 LBS. TOUGH BAKED IN POWDER COAT BLACK FINISH CASTERS ARE 5" x 2" POLY ON STEEL 2 SWIVEL, 2 RIGID