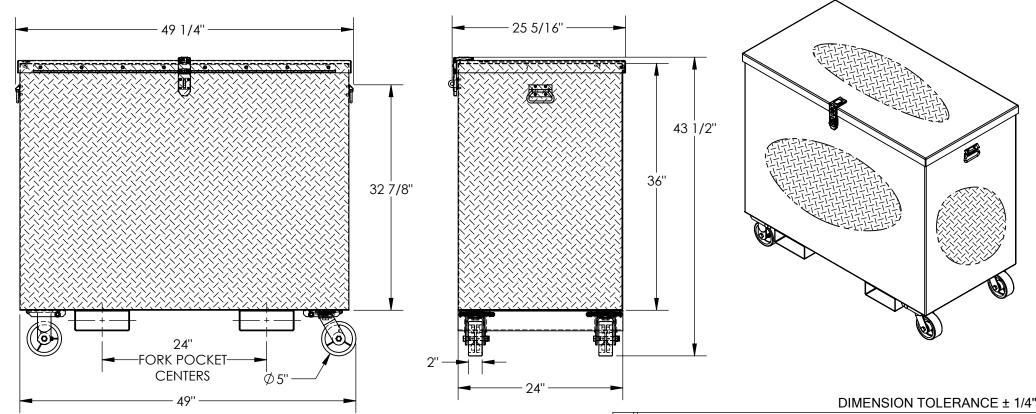

STEEL TREADPLATE TOOLBOX W/FORK POCKETS & CASTERS - STTB-3648-CF APPROX WEIGHT: 257.49 lbs.

Does not include weight of power or packaging!!!

\*\*\* ANY ADDITIONS, DELETIONS, OR OMISSIONS MUST BE CORRECTED ON THIS DRAWING AS THIS DRAWING WILL BE CONSIDERED ALL INCLUSIVE \*\*\*
ALL GRAPHICS PROVIDED ARE FOR REFERENCE ONLY. IF CERTAIN DIMENSIONS ARE CRITICAL PLEASE VERIFY THOSE DIMENSIONS WITH YOUR SALESPERSON

## STANDARD FEATURES

**NONE** 

MODEL NUMBER IS STTB-3648-CF
OVERALL WIDTH IS 49 1/4"
USABLE WIDTH IS 49"
OVERALL DEPTH IS 25 5/16"
USABLE DEPTH IS 24"
OVERALL HEIGHT IS 43 1/2"
USABLE HEIGHT IS 36"
MAX CAPACITY IS 3000 LBS.
TOUGH BAKED IN POWDER COAT BLACK FINISH 24" FORK POCKET CENTERS
CASTERS ARE 5" x 2" POLY ON STEEL
2 SWIVEL, 2 RIGID