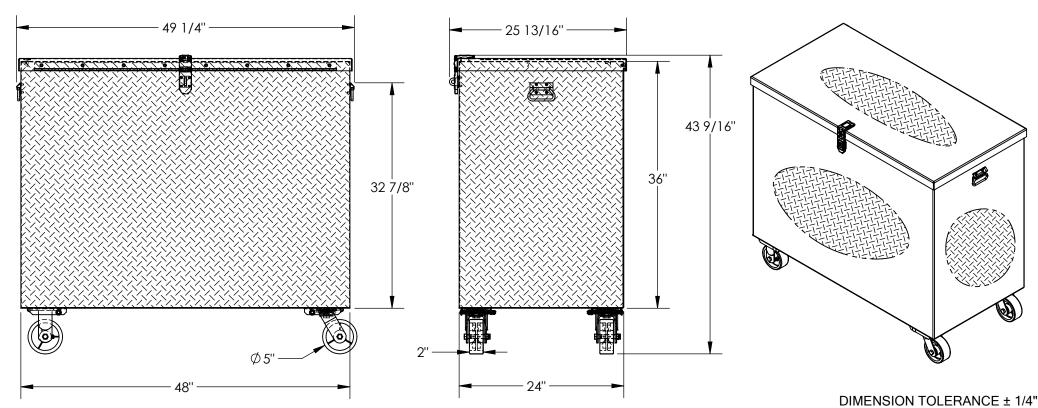

STEEL TREADPLATE TOOLBOX W/CASTERS - STTB-3648-C

\*\*\* ANY ADDITIONS, DELETIONS, OR OMISSIONS MUST BE CORRECTED ON THIS DRAWING AS THIS DRAWING WILL BE CONSIDERED ALL INCLUSIVE \*\*\* ALL GRAPHICS PROVIDED ARE FOR REFERENCE ONLY. IF CERTAIN DIMENSIONS ARE CRITICAL PLEASE VERIFY THOSE DIMENSIONS WITH YOUR SALESPERSON

## STANDARD FEATURES

MODEL NUMBER IS STTB-3648-C OVERALL WIDTH IS 49 1/4" **USABLE WIDTH IS 48"** OVERALL DEPTH IS 25 13/16" USABLE DEPTH IS 24" OVERALL HEIGHT IS 43 9/16" **USABLE HEIGHT IS 36"** MAX CAPACITY IS 3000 LBS. TOUGH BAKED IN POWDER COAT BLACK FINISH CASTERS ARE 5" x 2" POLY ON STEEL 2 SWIVEL. 2 RIGID