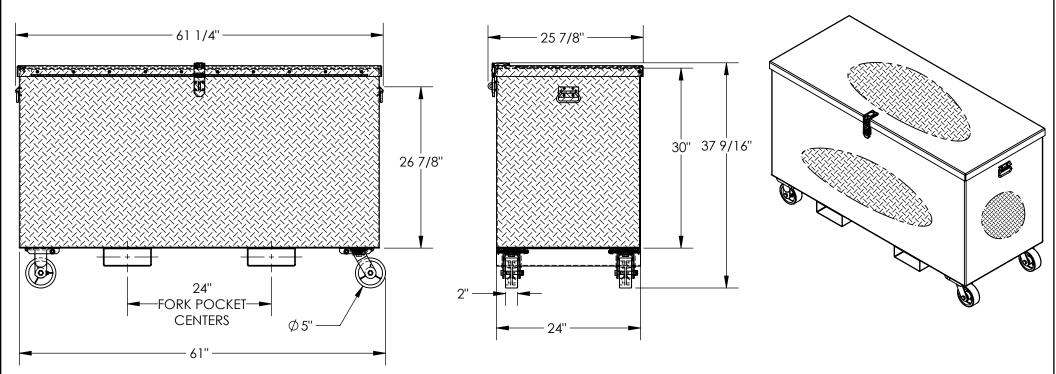

## STEEL TREADPLATE TOOLBOX W/FORK POCKETS & CASTERS- STTB-3060-CF

APPROX WEIGHT: 377.20 lbs.

\*\*\* ANY ADDITIONS, DELETIONS, OR OMISSIONS MUST BE CORRECTED ON THIS DRAWING AS THIS DRAWING WILL BE CONSIDERED ALL INCLUSIVE \*\*\*
ALL GRAPHICS PROVIDED ARE FOR REFERENCE ONLY. IF CERTAIN DIMENSIONS ARE CRITICAL PLEASE VERIFY THOSE DIMENSIONS WITH YOUR SALESPERSON

## STANDARD FEATURES

MODEL NUMBER IS STTB-3060-CF
OVERALL WIDTH IS 61 1/4"
USABLE WIDTH IS 61"
OVERALL DEPTH IS 25 7/8"
USABLE DEPTH IS 24"
OVERALL HEIGHT IS 37 9/16"
USABLE HEIGHT IS 30"
MAX CAPACITY IS 3000 LBS.
TOUGH BAKED IN POWDER COAT BLACK FINISH
24" FORK POCKET CENTERS
CASTERS ARE 5" x 2" POLY ON STEEL
2 SWIVEL, 2 RIGID