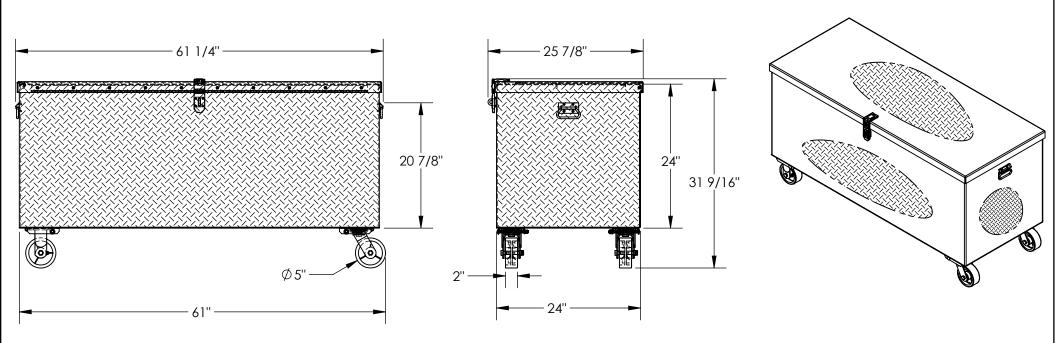

APPROX WEIGHT: 305.51 lbs.

DIMENSION TOLERANCE ± 1/4"

41-007-051

STEEL TREADPLATE TOOLBOX W/CASTERS - STTB-2460-C

\*\*\* ANY ADDITIONS, DELETIONS, OR OMISSIONS MUST BE CORRECTED ON THIS DRAWING AS THIS DRAWING WILL BE CONSIDERED ALL INCLUSIVE \*\*\* ALL GRAPHICS PROVIDED ARE FOR REFERENCE ONLY. IF CERTAIN DIMENSIONS ARE CRITICAL PLEASE VERIFY THOSE DIMENSIONS WITH YOUR SALESPERSON

## STANDARD FEATURES

MODEL NUMBER IS STTB-2460-C OVERALL WIDTH IS 61 1/4" **USABLE WIDTH IS 61" OVERALL DEPTH IS 25 7/8" USABLE DEPTH IS 24" OVERALL HEIGHT IS 31 9/16" USABLE HEIGHT IS 24"** MAX CAPACITY IS 3000 LBS. TOUGH BAKED IN POWDER COAT BLACK FINISH CASTERS ARE 5" x 2" POLY ON STEEL 2 SWIVEL, 2 RIGID