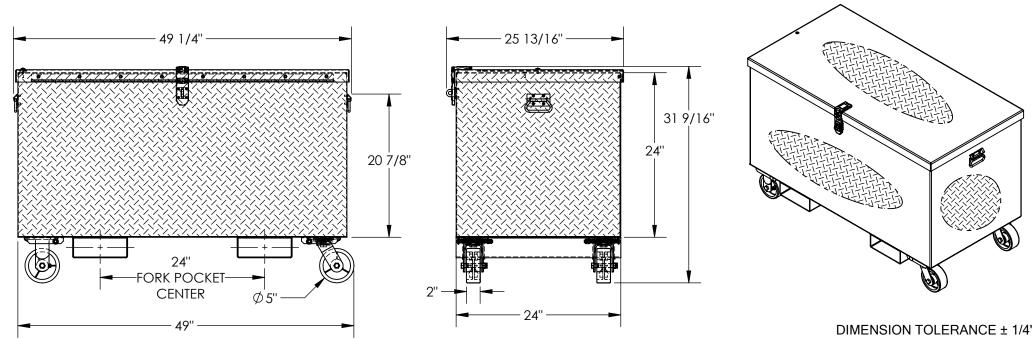

STEEL TREADPLATE TOOLBOX W/FORK POCKETS & CASTERS - STTB-2448-CF APPROX WEIGHT: 221.03 lbs. Does not include weight of power of the pow

\*\*\* ANY ADDITIONS, DELETIONS, OR OMISSIONS MUST BE CORRECTED ON THIS DRAWING AS THIS DRAWING WILL BE CONSIDERED ALL INCLUSIVE \*\*\*
ALL GRAPHICS PROVIDED ARE FOR REFERENCE ONLY. IF CERTAIN DIMENSIONS ARE CRITICAL PLEASE VERIFY THOSE DIMENSIONS WITH YOUR SALESPERSON

## STANDARD FEATURES

**NONE** 

MODEL NUMBER IS STTB-2448-CF
OVERALL WIDTH IS 49 1/4"
USABLE WIDTH IS 49"
OVERALL DEPTH IS 25 13/16"
USABLE DEPTH IS 24"
OVERALL HEIGHT IS 31 9/16"
USABLE HEIGHT IS 24"
MAX CAPACITY IS 3000 LBS.
TOUGH BAKED IN POWDER COAT BLACK FINISH FORK POCKET CENTERS ARE 24"
CASTERS ARE 5" x 2" POLY ON STEEL
2 SWIVEL, 2 RIGID