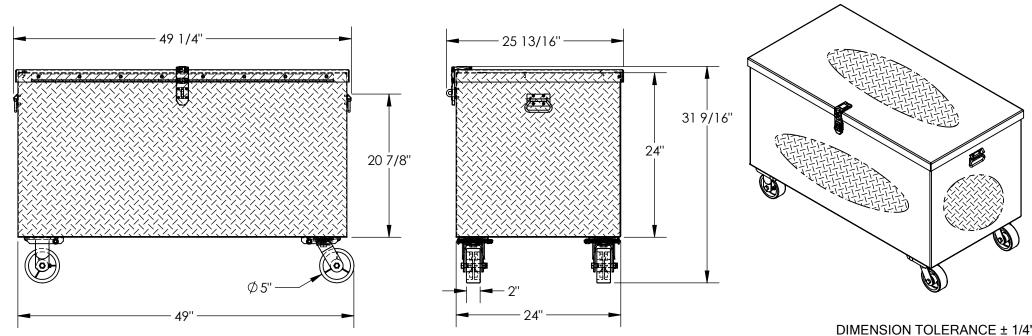

APPROX WEIGHT: 182.32 lbs.

STEEL TREADPLATE TOOLBOX W/CASTERS - STTB-2448-C

\*\*\* ANY ADDITIONS, DELETIONS, OR OMISSIONS MUST BE CORRECTED ON THIS DRAWING AS THIS DRAWING WILL BE CONSIDERED ALL INCLUSIVE \*\*\* ALL GRAPHICS PROVIDED ARE FOR REFERENCE ONLY. IF CERTAIN DIMENSIONS ARE CRITICAL PLEASE VERIFY THOSE DIMENSIONS WITH YOUR SALESPERSON.

## STANDARD FEATURES

MODEL NUMBER IS STTB-2448-C OVERALL WIDTH IS 49 1/4" USABLE WIDTH IS 49" OVERALL DEPTH IS 25 13/16" **USABLE DEPTH IS 24" OVERALL HEIGHT IS 31 9/16" USABLE HEIGHT IS 24"** MAX CAPACITY IS 3000 LBS. TOUGH BAKED IN POWDER COAT BLACK FINISH CASTERS ARE 5" x 2" POLY ON STEEL 2 SWIVEL, 2 RIGID