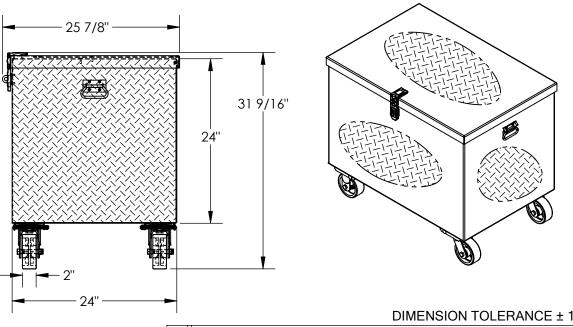

## STANDARD FEATURES

MODEL NUMBER IS STTB-2436-C OVERALL WIDTH IS 37 1/4" **USABLE WIDTH IS 37"** OVERALL DEPTH IS 25 7/8" USABLE DEPTH IS 24" **OVERALL HEIGHT IS 31 9/16" USABLE HEIGHT IS 24"** MAX CAPACITY IS 3000 LBS. TOUGH BAKED IN POWDER COAT BLACK FINISH CASTERS ARE 5" x 2" POLY ON STEEL 2 SWIVEL, 2 RIGID