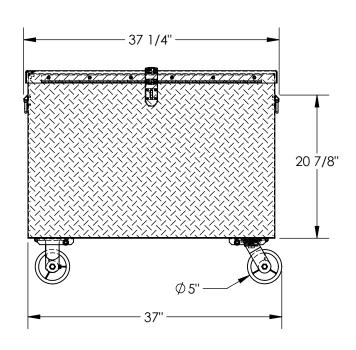

## STANDARD FEATURES

MODEL NUMBER IS STTB-2436-C OVERALL WIDTH IS 37 1/4" **USABLE WIDTH IS 37"** OVERALL DEPTH IS 25 7/8" USABLE DEPTH IS 24" **OVERALL HEIGHT IS 31 9/16" USABLE HEIGHT IS 24"** MAX CAPACITY IS 3000 LBS. TOUGH BAKED IN POWDER COAT BLACK FINISH CASTERS ARE 5" x 2" POLY ON STEEL 2 SWIVEL, 2 RIGID