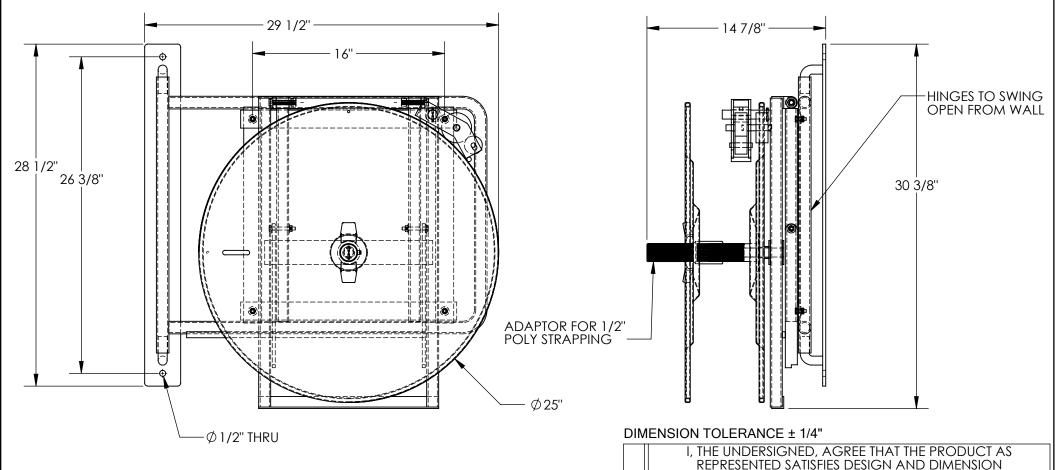

## STANDARD FEATURES

MODEL NUMBER IS STRAP-WALL **OVERALL WIDTH IS 14 7/8" OVERALL LENGTH IS 29 1/2" OVERALL HEIGHT 30 3/8"** ATTACHES TO WALL SWINGS AWAY FROM WALL FOR CONVENIENCE OF LOCATION UNIQUE DESIGN ACCEPTS 8" x 8", 16" x 3", AND 16" x 6"