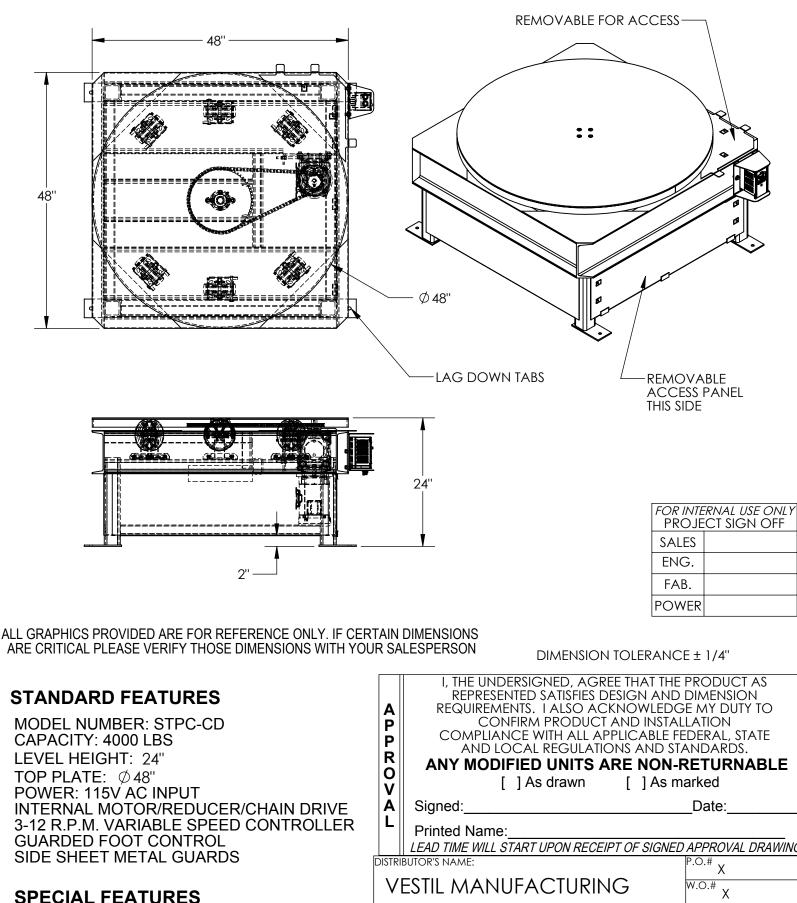

## **STAND ALONE POWERED CAROUSEL - STPC-CD**

APPROX WEIGHT: 864.70 lbs. DOES NOT INCLUDE WEIGHT OF POWER OR PACKAGING!!!

\*\*\*ANY ADDITIONS, DELETIONS, OR OMISSIONS MUST BE CORRECTED ON THIS DRAWING AS THIS DRAWING WILL BE CONSIDERED ALL INCLUSIVE\*\*\*