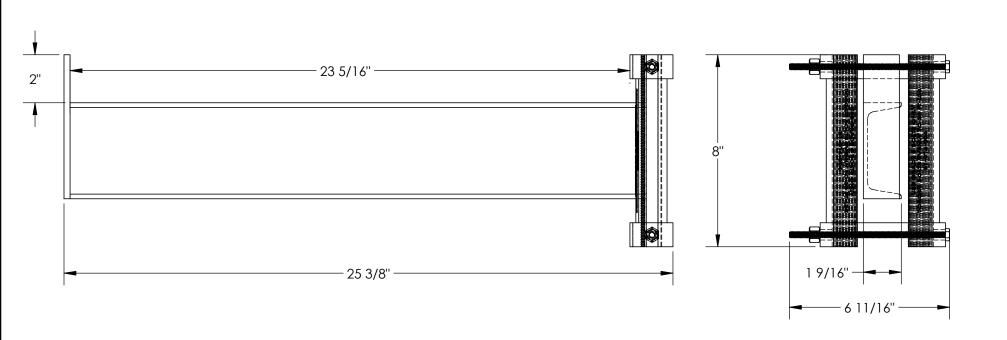

## STANDARD FEATURES

MODEL NUMBER IS SSAL-24
OVERALL WIDTH IS 6 11/16"
USABLE WIDTH IS 1 9/16"
OVERALL LENGTH IS 25 3/8"
USABLE LENGTH IS 23 5/16"
OVERALL HEIGHT IS 8"
LIP HEIGHT IS 2"
MAX CAPACITY IS 2,000(LBS) PER ARM COLOR: BLUE