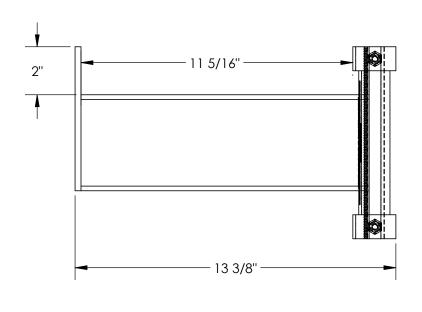

## STANDARD FEATURES

MODEL NUMBER IS SSAL-12 OVERALL WIDTH IS 6 11/16" USABLE WIDTH IS 1 9/16" **OVERALL LENGTH IS 13 3/8"** USABLE LENGTH IS 11 5/16" **OVERALL HEIGHT IS 8"** LIP HEIGHT IS 2" MAX CAPACITY IS 3,000(LBS) PER ARM COLOR: BLUE