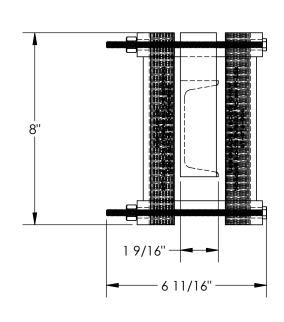

## STANDARD FEATURES

MODEL NUMBER IS SSAL-12 OVERALL WIDTH IS 6 11/16" USABLE WIDTH IS 1 9/16" **OVERALL LENGTH IS 13 3/8"** USABLE LENGTH IS 11 5/16" **OVERALL HEIGHT IS 8"** LIP HEIGHT IS 2" MAX CAPACITY IS 3,000(LBS) PER ARM COLOR: BLUE