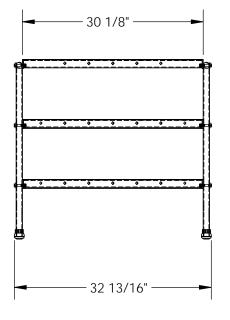

## STANDARD FEATURES

MODEL NUMBER IS SSA-3W-KD **TRIPLE STEP UNIT** OVERALL WIDTH IS 32 13/16" USEABLE WIDTH IS 30 1/8" OVERALL LENGTH IS 34 9/16" **USEABLE LENGTH IS 30" OVERALL HEIGHT IS 30"** MAX CAPACITY IS 500 LBS **RAW ALUMINUM FINISH** 