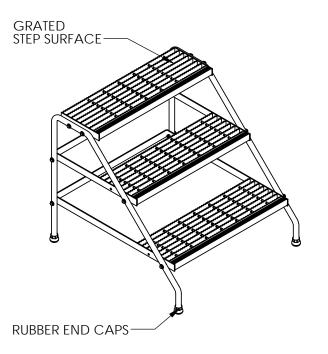

## STANDARD FEATURES

MODEL NUMBER IS SSA-3W-KD **TRIPLE STEP UNIT** OVERALL WIDTH IS 32 13/16" USEABLE WIDTH IS 30 1/8" OVERALL LENGTH IS 34 9/16" **USEABLE LENGTH IS 30" OVERALL HEIGHT IS 30"** MAX CAPACITY IS 500 LBS **RAW ALUMINUM FINISH** 