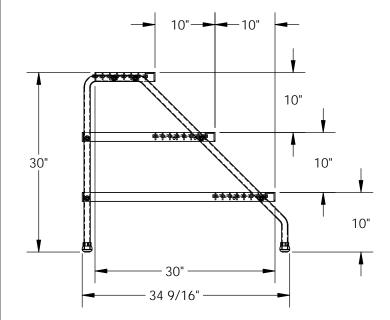

## STANDARD FEATURES

MODEL NUMBER IS SSA-3W-KD **TRIPLE STEP UNIT** OVERALL WIDTH IS 32 13/16" USEABLE WIDTH IS 30 1/8" OVERALL LENGTH IS 34 9/16" **USEABLE LENGTH IS 30" OVERALL HEIGHT IS 30"** MAX CAPACITY IS 500 LBS **RAW ALUMINUM FINISH** 