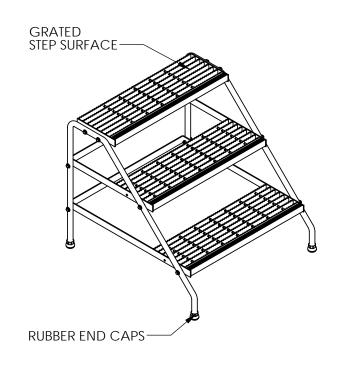

## STANDARD FEATURES

MODEL NUMBER IS SSA-3W-KD-Y TRIPLE STEP UNIT OVERALL WIDTH IS 32 13/16" **USEABLE WIDTH IS 30 1/8" OVERALL LENGTH IS 34 9/16" USEABLE LENGTH IS 30" OVERALL HEIGHT IS 30"** MAX CAPACITY IS 500 LBS YELLOW POWDER COAT FINISH