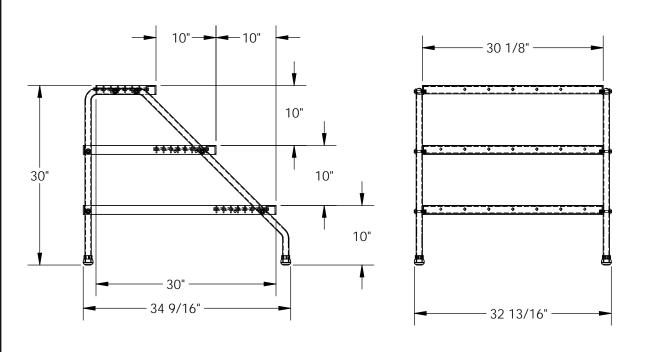

## STANDARD FEATURES

MODEL NUMBER IS SSA-3W-KD-Y TRIPLE STEP UNIT OVERALL WIDTH IS 32 13/16" **USEABLE WIDTH IS 30 1/8" OVERALL LENGTH IS 34 9/16" USEABLE LENGTH IS 30" OVERALL HEIGHT IS 30"** MAX CAPACITY IS 500 LBS YELLOW POWDER COAT FINISH