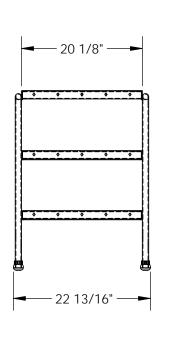

## STANDARD FEATURES

**MODEL NUMBER IS SSA-3** TRIPLE STEP UNIT OVERALL WIDTH IS 22 13/16" **USEABLE WIDTH IS 20 1/8" OVERALL LENGTH IS 34 9/16" USEABLE LENGTH IS 30" OVERALL HEIGHT IS 30"** MAX CAPACITY IS 500 LBS **RAW ALUMINUM FINISH** 