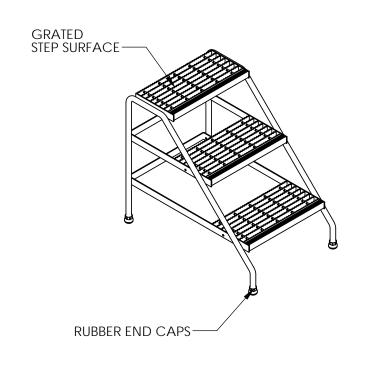

## STANDARD FEATURES

**MODEL NUMBER IS SSA-3** TRIPLE STEP UNIT OVERALL WIDTH IS 22 13/16" **USEABLE WIDTH IS 20 1/8" OVERALL LENGTH IS 34 9/16" USEABLE LENGTH IS 30" OVERALL HEIGHT IS 30"** MAX CAPACITY IS 500 LBS **RAW ALUMINUM FINISH** 