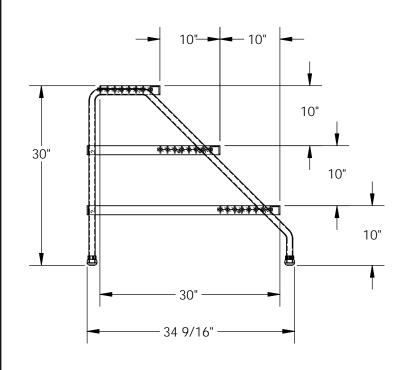

## STANDARD FEATURES

**MODEL NUMBER IS SSA-3** TRIPLE STEP UNIT OVERALL WIDTH IS 22 13/16" **USEABLE WIDTH IS 20 1/8" OVERALL LENGTH IS 34 9/16" USEABLE LENGTH IS 30" OVERALL HEIGHT IS 30"** MAX CAPACITY IS 500 LBS **RAW ALUMINUM FINISH** 