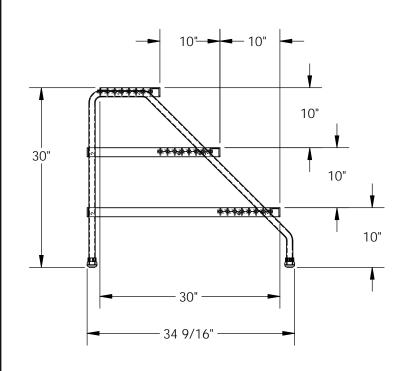

## STANDARD FEATURES

MODEL NUMBER IS SSA-3-Y TRIPLE STEP UNIT OVERALL WIDTH IS 22 13/16" **USEABLE WIDTH IS 20 1/8" OVERALL LENGTH IS 34 9/16" USEABLE LENGTH IS 30" OVERALL HEIGHT IS 30"** MAX CAPACITY IS 500 LBS YELLOW POWDER COAT FINISH