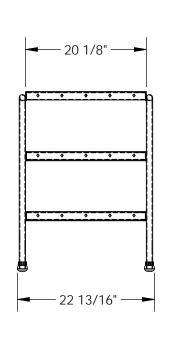

## STANDARD FEATURES

MODEL NUMBER IS SSA-3-Y TRIPLE STEP UNIT OVERALL WIDTH IS 22 13/16" **USEABLE WIDTH IS 20 1/8" OVERALL LENGTH IS 34 9/16" USEABLE LENGTH IS 30" OVERALL HEIGHT IS 30"** MAX CAPACITY IS 500 LBS YELLOW POWDER COAT FINISH