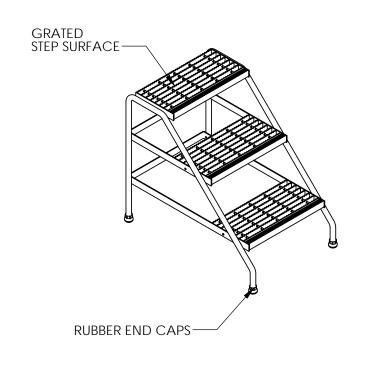

## STANDARD FEATURES

MODEL NUMBER IS SSA-3-Y TRIPLE STEP UNIT OVERALL WIDTH IS 22 13/16" **USEABLE WIDTH IS 20 1/8" OVERALL LENGTH IS 34 9/16" USEABLE LENGTH IS 30" OVERALL HEIGHT IS 30"** MAX CAPACITY IS 500 LBS YELLOW POWDER COAT FINISH