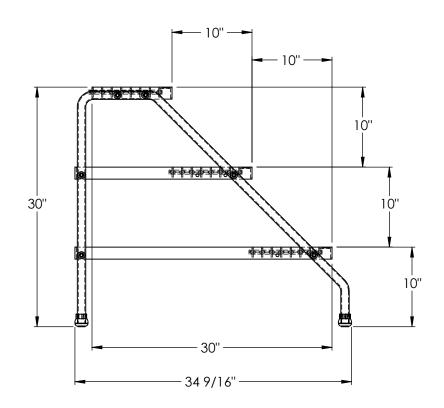

## STANDARD FEATURES

MODEL NUMBER IS SSA-3-KD-Y TRIPLE STEP UNIT OVERALL WIDTH IS 22 13/16" USEABLE WIDTH IS 20 1/8" **OVERALL LENGTH IS 34 9/16" USEABLE LENGTH IS 30" OVERALL HEIGHT IS 30"** MAX CAPACITY IS 500 LBS TOUGH BAKED IN POWDERCOATED YELLOW FINISH