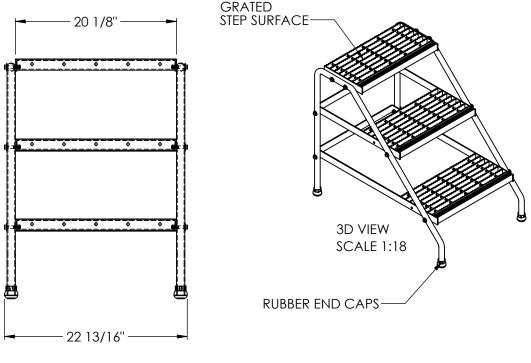

## STANDARD FEATURES

MODEL NUMBER IS SSA-3-KD-Y TRIPLE STEP UNIT OVERALL WIDTH IS 22 13/16" USEABLE WIDTH IS 20 1/8" **OVERALL LENGTH IS 34 9/16" USEABLE LENGTH IS 30" OVERALL HEIGHT IS 30"** MAX CAPACITY IS 500 LBS TOUGH BAKED IN POWDERCOATED YELLOW FINISH