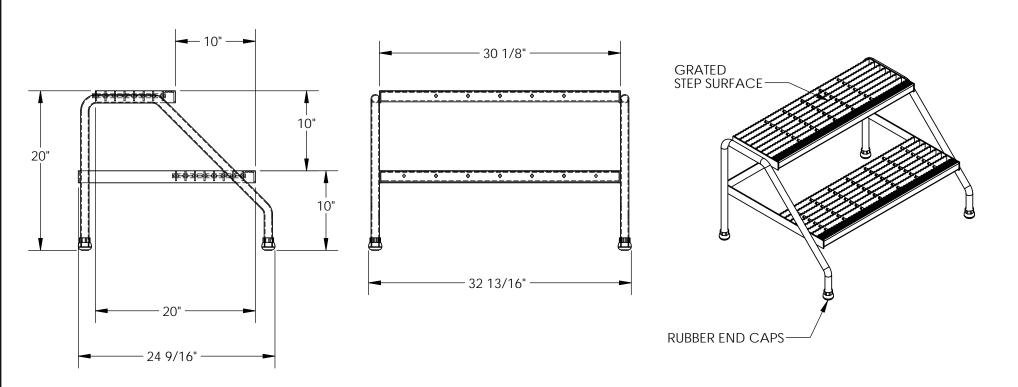

## STANDARD FEATURES

MODEL NUMBER IS SSA-2W **DOUBLE STEP UNIT** OVERALL WIDTH IS 32 13/16" **USEABLE WIDTH IS 30 1/8" OVERALL LENGTH IS 24 9/16" USEABLE LENGTH IS 20" OVERALL HEIGHT IS 20"** MAX CAPACITY IS 500 LBS **RAW ALUMINUM FINISH** 