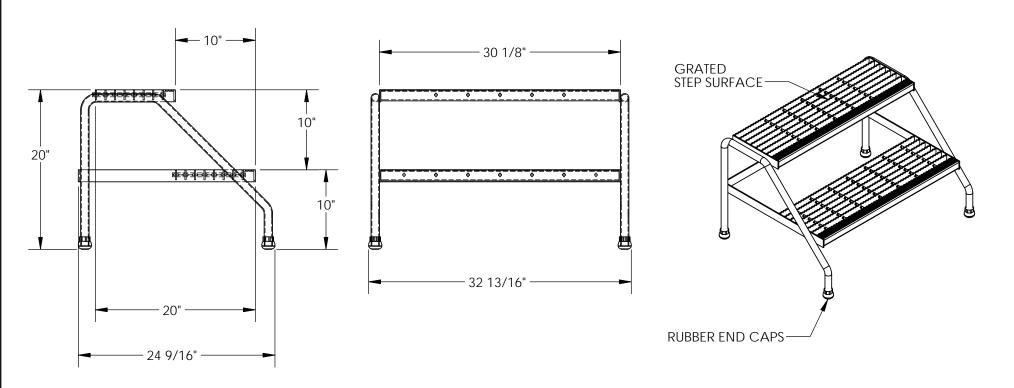

## STANDARD FEATURES

MODEL NUMBER IS SSA-2W-Y **DOUBLE STEP UNIT** OVERALL WIDTH IS 32 13/16" **USEABLE WIDTH IS 30 1/8" OVERALL LENGTH IS 24 9/16" USEABLE LENGTH IS 20" OVERALL HEIGHT IS 20"** MAX CAPACITY IS 500 LBS YELLOW POWDER COAT FINISH