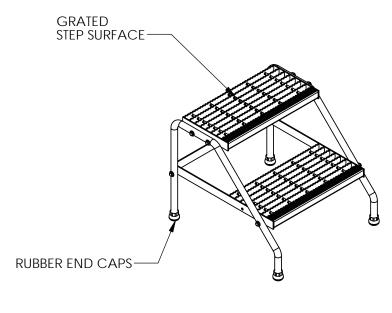

## STANDARD FEATURES

MODEL NUMBER IS SSA-2-KD-Y **DOUBLE STEP UNIT** OVERALL WIDTH IS 22 13/16" USEABLE WIDTH IS 20 1/8" **OVERALL LENGTH IS 24 9/16" USEABLE LENGTH IS 20" OVERALL HEIGHT IS 20"** MAX CAPACITY IS 500 LBS YELLOW POWDER COAT FINISH