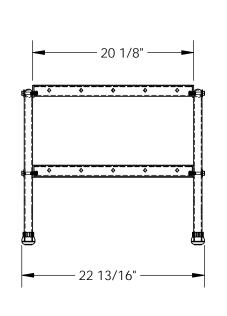

## STANDARD FEATURES

MODEL NUMBER IS SSA-2-KD-Y **DOUBLE STEP UNIT** OVERALL WIDTH IS 22 13/16" USEABLE WIDTH IS 20 1/8" **OVERALL LENGTH IS 24 9/16" USEABLE LENGTH IS 20" OVERALL HEIGHT IS 20"** MAX CAPACITY IS 500 LBS YELLOW POWDER COAT FINISH