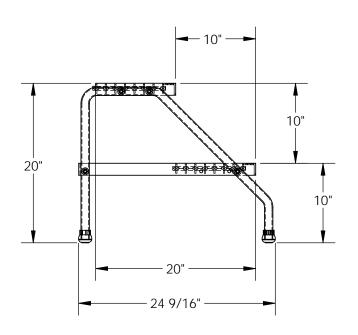

## STANDARD FEATURES

MODEL NUMBER IS SSA-2-KD-Y **DOUBLE STEP UNIT** OVERALL WIDTH IS 22 13/16" USEABLE WIDTH IS 20 1/8" **OVERALL LENGTH IS 24 9/16" USEABLE LENGTH IS 20" OVERALL HEIGHT IS 20"** MAX CAPACITY IS 500 LBS YELLOW POWDER COAT FINISH