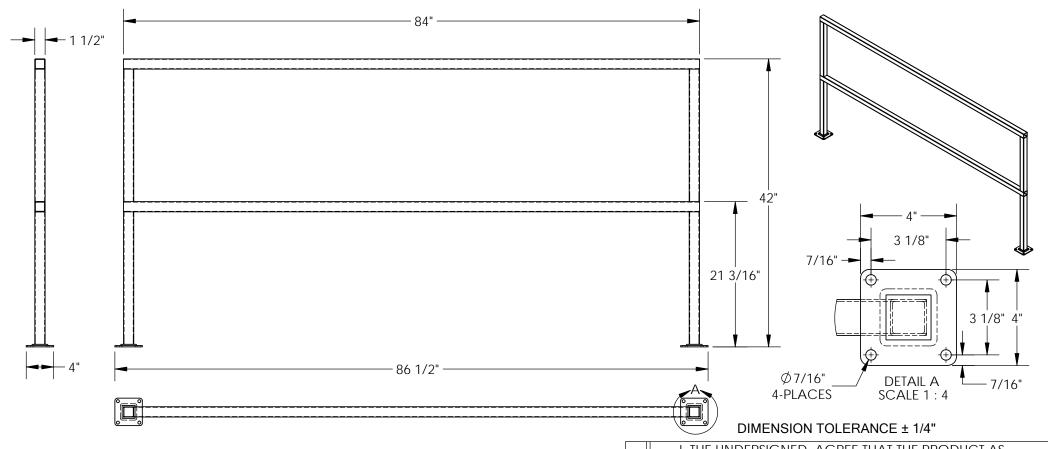

## STEEL SQUARE SAFETY HANDRAIL - SQ-84

APPROX WEIGHT: 34.48 lbs.

\*\*\* ANY ADDITIONS, DELETIONS, OR OMISSIONS MUST BE CORRECTED ON THIS DRAWING AS THIS DRAWING WILL BE CONSIDERED ALL INCLUSIVE \*\*\* ALL GRAPHICS PROVIDED ARE FOR REFERENCE ONLY. IF CERTAIN DIMENSIONS ARE CRITICAL PLEASE VERIFY THOSE DIMENSIONS WITH YOUR SALESPERSON

## STANDARD FEATURES

MODEL NUMBER IS SQ-84 OVERALL WIDTH IS 4" USABLE WIDTH IS 1 1/2" OVERALL LENGTH IS 86 1/2" **USABLE LENGTH IS 84" OVERALL HEIGHT IS 42"** MID-RAIL HEIGHT IS 21 3/16" MATERIAL IS 11/2" SQUARE TUBING