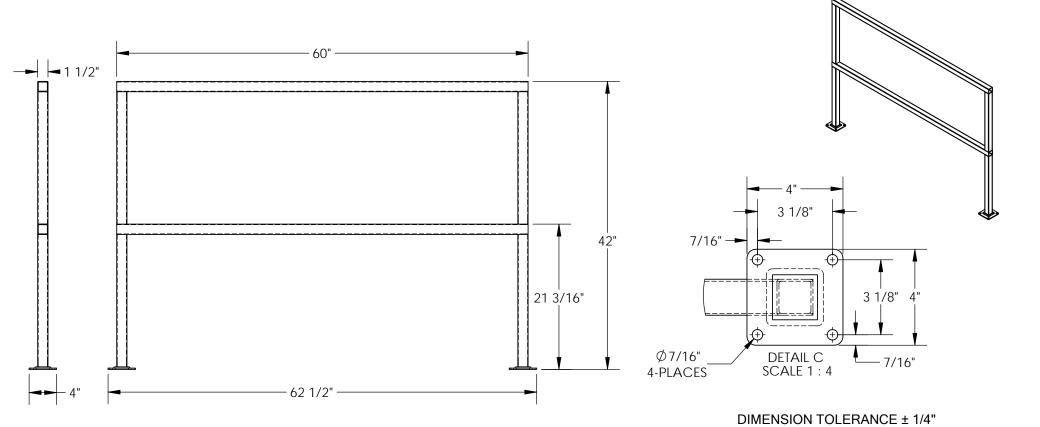

### STANDARD FEATURES

MODEL NUMBER IS SQ-60 OVERALL WIDTH IS 4" USABLE WIDTH IS 1 1/2" OVERALL LENGTH IS 62 1/2" USABLE LENGTH IS 60" OVERALL HEIGHT IS 42" MIDRAIL HEIGHT IS 21 3/16" MATERIAL IS 1 1/2" SQUARE TUBING