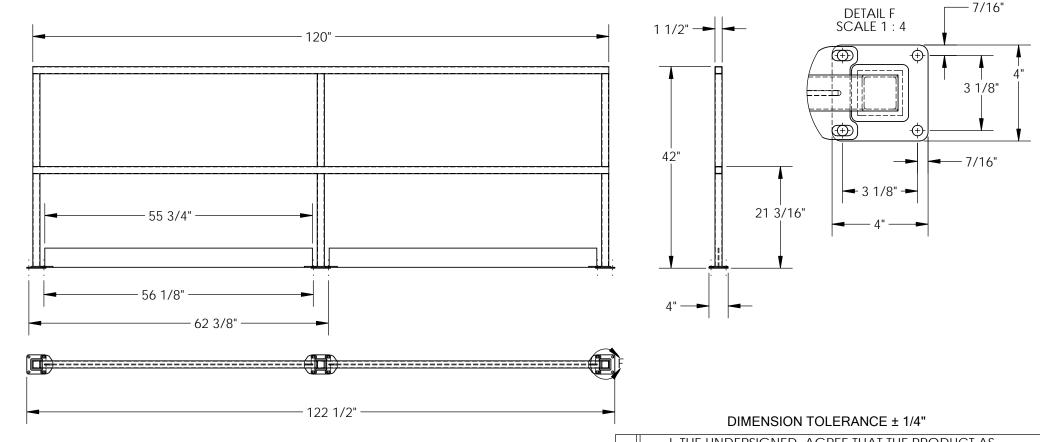

## STANDARD FEATURES

MODEL NUMBER IS SQ-120-TB
OVERALL WIDTH IS 4"
USABLE WIDTH IS 1 1/2"
OVERALL LENGTH IS 122 1/2"
USABLE LENGTH IS 120"
OVERALL HEIGHT IS 42"
MID-RAIL HEIGHT IS 21 3/16"
INSIDE MOUNTING HOLES ARE
56 1/8" CENTER TO CENTER
OUTSIDE MOUNTING HOLES ARE
62 3/8" CENTER TO CENTER
TOEBOARD LENGTH IS 55 3/4"