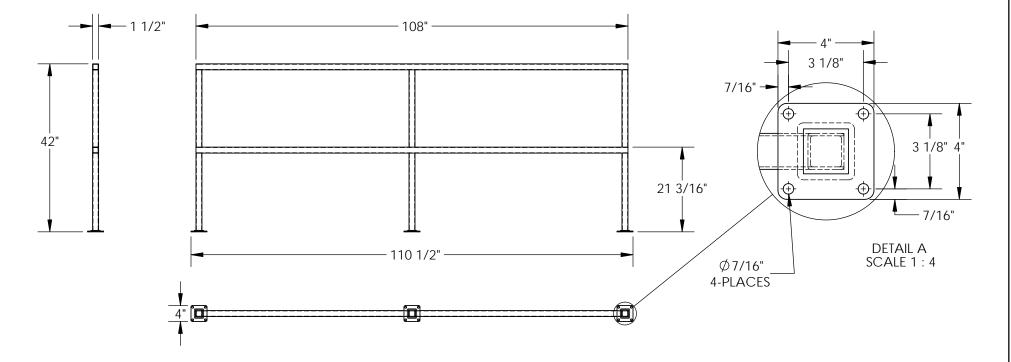

## **STEEL SQUARE SAFETY HANDRAIL - SQ-108**

APPROX WEIGHT: 57.37 lbs. DOES NOT INCLUDE WEIGHT OF POWER OR PACKAGING!!!

\*\*\* ANY ADDITIONS, DELETIONS, OR OMISSIONS MUST BE CORRECTED ON THIS DRAWING AS THIS DRAWING WILL BE CONSIDERED ALL INCLUSIVE \*\*\* ALL GRAPHICS PROVIDED ARE FOR REFERENCE ONLY. IF CERTAIN DIMENSIONS ARE CRITICAL PLEASE VERIFY THOSE DIMENSIONS WITH YOUR SALESPERSON

## STANDARD FEATURES

MODEL NUMBER IS SQ-108 OVERALL WIDTH IS: 4" OVERALL LENGTH IS: 110 1/2" USABLE LENGTH IS: 108" **OVERALL HEIGHT IS: 42"** MIDRAIL HEIGHT IS 21 3/16" MATERIAL IS 1 1/2" SQUARE TUBING

## SPECIAL FEATURES

NONE