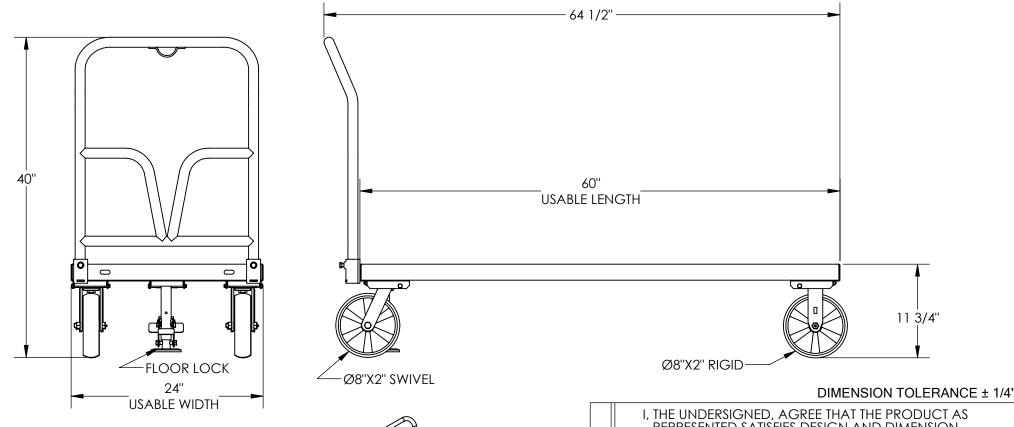

## STANDARD FEATURES

MODEL NUMBER IS SPT-2460

CAPACITY: 3,600 LBS.

DECK SIZE: 24" X 60"

PLATFORM HEIGHT: 11 3/4"

OVERALL HEIGHT IS 40"

OVERALL LENGTH IS 64 1/2"

Ø8"X2" GLASS-FILLED-NYLON CASTERS

- 2- RIGID CASTERS
- 2- SWIVEL CASTERS
- 1- FLOOR LOCK

TOUGH BAKED IN POWDER COAT BLUE FINISH