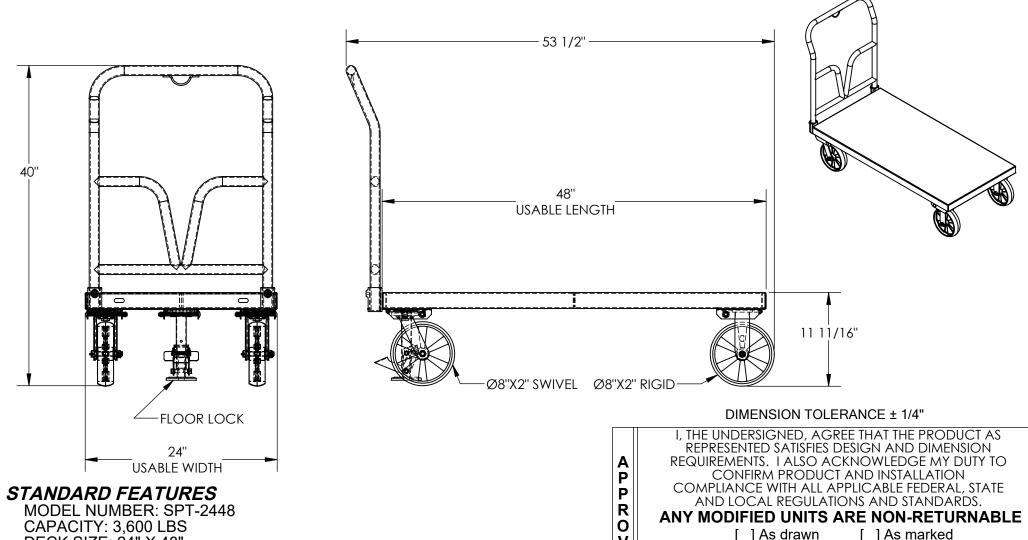

## STEEL PLATFORM TRUCKS - SPT-2448

APPROX WEIGHT: 160.57 lbs.

\*\*\* ANY ADDITIONS, DELETIONS, OR OMISSIONS MUST BE CORRECTED ON THIS DRAWING AS THIS DRAWING WILL BE CONSIDERED ALL INCLUSIVE \*\*\* ALL GRAPHICS PROVIDED ARE FOR REFERENCE ONLY. IF CERTAIN DIMENSIONS ARE CRITICAL PLEASE VERIFY THOSE DIMENSIONS WITH YOUR SALESPERSON

DECK SIZE: 24" X 48"

PLATFORM HEIGHT: 11 11/16"

**OVERALL HEIGHT IS 40"** 

**OVERALL LENGTH IS 53 1/2"** 

Ø8" X 2" GLASS-FILLED-NYLON CASTERS

2- RIGID CASTERS

2- SWIVEL CASTERS

FLOOR LOCK

TOUGH BAKED IN POWDER COATED BLUE FINSH