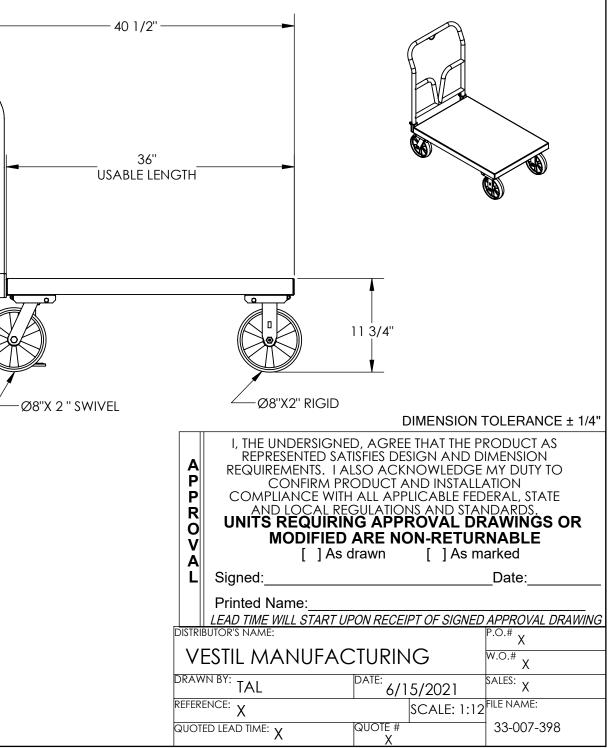

STANDARD FEATURES

CAPACITY: 3600LBS.

DECK SIZE: 24" X 36"

MODEL NUMBER IS SPT-2436

PLATFORM HEIGHT: 11 3/4"

OVERALL LENGTH IS 40 1/2"

Ø8"X2" GLASS-FILLED-NYLON CASTERS

TOUGH BAKED IN POWDER COAT BLUE FINISH