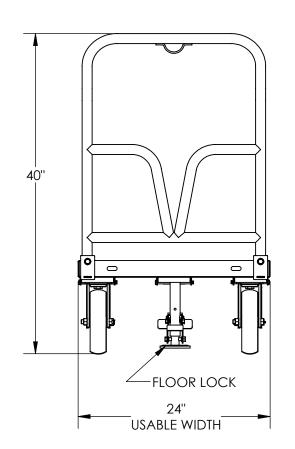

STANDARD FEATURES

CAPACITY: 3600LBS.

DECK SIZE: 24" X 36"

MODEL NUMBER IS SPT-2436

PLATFORM HEIGHT: 11 3/4"

OVERALL LENGTH IS 40 1/2"

Ø8"X2" GLASS-FILLED-NYLON CASTERS

TOUGH BAKED IN POWDER COAT BLUE FINISH

**OVERALL HEIGHT IS 40"** 

2- RIGID CASTERS

1- FLOOR LOCK

SPECIAL FEATURES

NONE

2- SWIVEL CASTERS