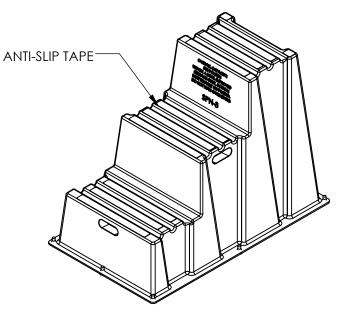

| STANDARD FEATURES                                                                                                                                                                                                                                                                                                                                             |       | DIMENSION                                                                             |                                                                                                                                                                                                                                                                                                                                                     |                       |                    |
|---------------------------------------------------------------------------------------------------------------------------------------------------------------------------------------------------------------------------------------------------------------------------------------------------------------------------------------------------------------|-------|---------------------------------------------------------------------------------------|-----------------------------------------------------------------------------------------------------------------------------------------------------------------------------------------------------------------------------------------------------------------------------------------------------------------------------------------------------|-----------------------|--------------------|
| MODEL NUMBER IS SPN-3-YL<br>OVERALL WIDTH IS 25"<br>OVERALL LENGTH IS 42"<br>OVERALL HEIGHT IS 30 1/2"<br>FIRST STEP IS 20 3/16" X 10 7/8"<br>SECOND STEP IS 18 7/16" X 10 7/8"<br>THIRD STEP IS 16 11/16" X 10 7/8"<br>MAX CAPACITY IS 500 LBS<br>MADE OF MEDIUM DENSITY POLYETHYLENE<br>COMES WITH ANTI-SLIP TAPE ON STEP SURFACE<br>COLOR IS SAFETY YELLOW |       | A<br>P<br>P<br>R<br>O<br>V                                                            | I, THE UNDERSIGNED, AGREE THAT THE PRODUCT AS<br>REPRESENTED SATISFIES DESIGN AND DIMENSION<br>REQUIREMENTS. I ALSO ACKNOWLEDGE MY DUTY TO<br>CONFIRM PRODUCT AND INSTALLATION<br>COMPLIANCE WITH ALL APPLICABLE FEDERAL, STATE<br>AND LOCAL REGULATIONS AND STANDARDS.<br><b>ANY MODIFIED UNITS ARE NON-RETURNABLE</b><br>[] As drawn [] As marked |                       |                    |
|                                                                                                                                                                                                                                                                                                                                                               |       | AL                                                                                    | Signed:                                                                                                                                                                                                                                                                                                                                             |                       | _Date:             |
|                                                                                                                                                                                                                                                                                                                                                               |       |                                                                                       | Printed Name:                                                                                                                                                                                                                                                                                                                                       | PON RECEIPT OF SIGNED | APPROVAL DRAWING   |
| <b>SPECIAL FEATURES</b><br>NONE                                                                                                                                                                                                                                                                                                                               |       | FOR INTERNAL USE ONLY DISTRIBUTOR'S NAME:<br>PROJECT SIGN OFF<br>VESTIL MANUFACTURING |                                                                                                                                                                                                                                                                                                                                                     |                       | P.O.# X<br>W.O.# X |
|                                                                                                                                                                                                                                                                                                                                                               | ENG.  | DRA                                                                                   | wn by: KGH                                                                                                                                                                                                                                                                                                                                          | DATE: 11/12/2018      | SALES: X           |
|                                                                                                                                                                                                                                                                                                                                                               | FAB.  |                                                                                       | RENCE: X                                                                                                                                                                                                                                                                                                                                            | SCALE: 1:1            |                    |
|                                                                                                                                                                                                                                                                                                                                                               | POWER | QUC                                                                                   | DTED LEAD TIME: X                                                                                                                                                                                                                                                                                                                                   | QUOTE #<br>X          | 14-007-318         |