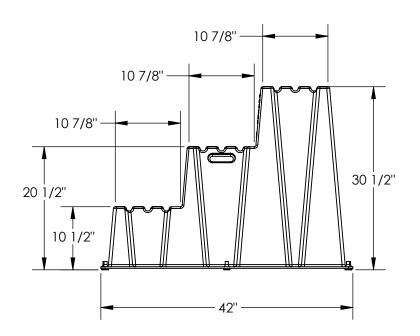

| STANDARD FEATURES                                                                                                                                                                                                                                                                                                                                             |       | DIMENSION                                                                             |                                                                                                                                                                                                                                                                                                                                                     |                       |                    |
|---------------------------------------------------------------------------------------------------------------------------------------------------------------------------------------------------------------------------------------------------------------------------------------------------------------------------------------------------------------|-------|---------------------------------------------------------------------------------------|-----------------------------------------------------------------------------------------------------------------------------------------------------------------------------------------------------------------------------------------------------------------------------------------------------------------------------------------------------|-----------------------|--------------------|
| MODEL NUMBER IS SPN-3-YL<br>OVERALL WIDTH IS 25"<br>OVERALL LENGTH IS 42"<br>OVERALL HEIGHT IS 30 1/2"<br>FIRST STEP IS 20 3/16" X 10 7/8"<br>SECOND STEP IS 18 7/16" X 10 7/8"<br>THIRD STEP IS 16 11/16" X 10 7/8"<br>MAX CAPACITY IS 500 LBS<br>MADE OF MEDIUM DENSITY POLYETHYLENE<br>COMES WITH ANTI-SLIP TAPE ON STEP SURFACE<br>COLOR IS SAFETY YELLOW |       | A<br>P<br>P<br>R<br>O<br>V                                                            | I, THE UNDERSIGNED, AGREE THAT THE PRODUCT AS<br>REPRESENTED SATISFIES DESIGN AND DIMENSION<br>REQUIREMENTS. I ALSO ACKNOWLEDGE MY DUTY TO<br>CONFIRM PRODUCT AND INSTALLATION<br>COMPLIANCE WITH ALL APPLICABLE FEDERAL, STATE<br>AND LOCAL REGULATIONS AND STANDARDS.<br><b>ANY MODIFIED UNITS ARE NON-RETURNABLE</b><br>[] As drawn [] As marked |                       |                    |
|                                                                                                                                                                                                                                                                                                                                                               |       | AL                                                                                    | Signed:                                                                                                                                                                                                                                                                                                                                             |                       | _Date:             |
|                                                                                                                                                                                                                                                                                                                                                               |       |                                                                                       | Printed Name:                                                                                                                                                                                                                                                                                                                                       | PON RECEIPT OF SIGNED | APPROVAL DRAWING   |
| <b>SPECIAL FEATURES</b><br>NONE                                                                                                                                                                                                                                                                                                                               |       | FOR INTERNAL USE ONLY DISTRIBUTOR'S NAME:<br>PROJECT SIGN OFF<br>VESTIL MANUFACTURING |                                                                                                                                                                                                                                                                                                                                                     |                       | P.O.# X<br>W.O.# X |
|                                                                                                                                                                                                                                                                                                                                                               | ENG.  | DRA                                                                                   | wn by: KGH                                                                                                                                                                                                                                                                                                                                          | DATE: 11/12/2018      | SALES: X           |
|                                                                                                                                                                                                                                                                                                                                                               | FAB.  |                                                                                       | RENCE: X                                                                                                                                                                                                                                                                                                                                            | SCALE: 1:1            |                    |
|                                                                                                                                                                                                                                                                                                                                                               | POWER | QUC                                                                                   | DTED LEAD TIME: X                                                                                                                                                                                                                                                                                                                                   | QUOTE #<br>X          | 14-007-318         |