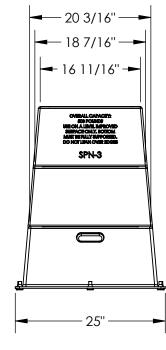

| STANDARD FEATURES                                                                                                                                                                                                                                                                                                                                             |       | DIMENSION                                                                             |                                                                                                                                                                                                                                                                                                                                                     |                       |                    |
|---------------------------------------------------------------------------------------------------------------------------------------------------------------------------------------------------------------------------------------------------------------------------------------------------------------------------------------------------------------|-------|---------------------------------------------------------------------------------------|-----------------------------------------------------------------------------------------------------------------------------------------------------------------------------------------------------------------------------------------------------------------------------------------------------------------------------------------------------|-----------------------|--------------------|
| MODEL NUMBER IS SPN-3-YL<br>OVERALL WIDTH IS 25"<br>OVERALL LENGTH IS 42"<br>OVERALL HEIGHT IS 30 1/2"<br>FIRST STEP IS 20 3/16" X 10 7/8"<br>SECOND STEP IS 18 7/16" X 10 7/8"<br>THIRD STEP IS 16 11/16" X 10 7/8"<br>MAX CAPACITY IS 500 LBS<br>MADE OF MEDIUM DENSITY POLYETHYLENE<br>COMES WITH ANTI-SLIP TAPE ON STEP SURFACE<br>COLOR IS SAFETY YELLOW |       | A<br>P<br>P<br>R<br>O<br>V                                                            | I, THE UNDERSIGNED, AGREE THAT THE PRODUCT AS<br>REPRESENTED SATISFIES DESIGN AND DIMENSION<br>REQUIREMENTS. I ALSO ACKNOWLEDGE MY DUTY TO<br>CONFIRM PRODUCT AND INSTALLATION<br>COMPLIANCE WITH ALL APPLICABLE FEDERAL, STATE<br>AND LOCAL REGULATIONS AND STANDARDS.<br><b>ANY MODIFIED UNITS ARE NON-RETURNABLE</b><br>[] As drawn [] As marked |                       |                    |
|                                                                                                                                                                                                                                                                                                                                                               |       | AL                                                                                    | Signed:                                                                                                                                                                                                                                                                                                                                             |                       | _Date:             |
|                                                                                                                                                                                                                                                                                                                                                               |       |                                                                                       | Printed Name:                                                                                                                                                                                                                                                                                                                                       | PON RECEIPT OF SIGNED | APPROVAL DRAWING   |
| <b>SPECIAL FEATURES</b><br>NONE                                                                                                                                                                                                                                                                                                                               |       | FOR INTERNAL USE ONLY DISTRIBUTOR'S NAME:<br>PROJECT SIGN OFF<br>VESTIL MANUFACTURING |                                                                                                                                                                                                                                                                                                                                                     |                       | P.O.# X<br>W.O.# X |
|                                                                                                                                                                                                                                                                                                                                                               | ENG.  | DRA                                                                                   | wn by: KGH                                                                                                                                                                                                                                                                                                                                          | DATE: 11/12/2018      | SALES: X           |
|                                                                                                                                                                                                                                                                                                                                                               | FAB.  |                                                                                       | RENCE: X                                                                                                                                                                                                                                                                                                                                            | SCALE: 1:1            |                    |
|                                                                                                                                                                                                                                                                                                                                                               | POWER | QUC                                                                                   | DTED LEAD TIME: X                                                                                                                                                                                                                                                                                                                                   | QUOTE #<br>X          | 14-007-318         |