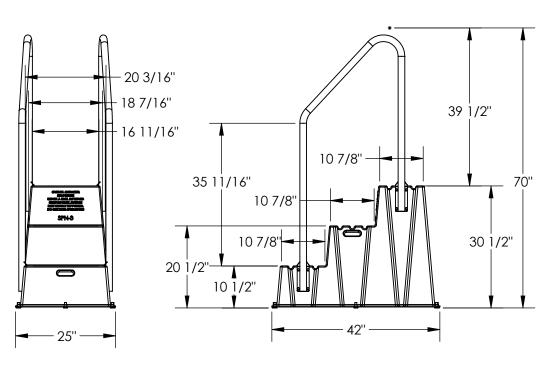

## STANDARD FEATURES

MODEL NUMBER IS SPN-3-YL-HR OVERALL WIDTH IS 25" **OVERALL LENGTH IS 42" OVERALL HEIGHT IS 70"** FIRST STEP HEIGHT IS 10 1/2" SECOND STEP HEIGHT IS 20 1/2" THIRD STEP HEIGHT IS 30 1/2" FIRST STEP IS 20 3/16" X 10 7/8" SECOND STEP IS 18 7/16" X 10 7/8" THIRD STEP IS 16 11/16" X 10 7/8" MAX CAPACITY IS 500 LBS. MADE OF MEDIUM DENSITY POLYETHYLENE COMES WITH ANTI-SLIP TAPE ON STEP SURFACE **INCLUDES BOLT-ON HANDRAIL COLOR IS SAFETY YELLOW** 