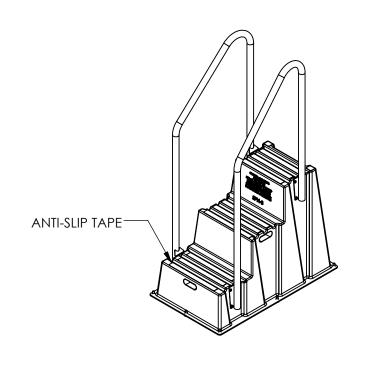

## STANDARD FEATURES

MODEL NUMBER IS SPN-3-YL-HR OVERALL WIDTH IS 25" **OVERALL LENGTH IS 42" OVERALL HEIGHT IS 70"** FIRST STEP HEIGHT IS 10 1/2" SECOND STEP HEIGHT IS 20 1/2" THIRD STEP HEIGHT IS 30 1/2" FIRST STEP IS 20 3/16" X 10 7/8" SECOND STEP IS 18 7/16" X 10 7/8" THIRD STEP IS 16 11/16" X 10 7/8" MAX CAPACITY IS 500 LBS. MADE OF MEDIUM DENSITY POLYETHYLENE COMES WITH ANTI-SLIP TAPE ON STEP SURFACE **INCLUDES BOLT-ON HANDRAIL COLOR IS SAFETY YELLOW** 